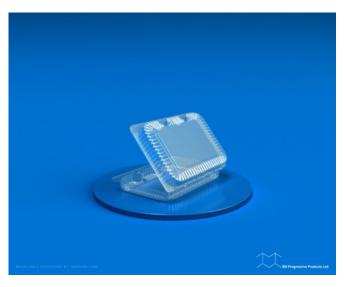

u

**OPS** 

10 mil

OPS

 $250 \mu m$ 

PET

10 mil

**PET** 

250 μm

Closed part dimension (in.)

Dimension pièce fermée (mm)

Length

8.13

Longueur

207

Width

5.82

Largeur

148

Height

2.75

Hauteur

70

Shipping information Information d'expédition

Parts per case 500 Pièces par caisse

500

| Case size (in.) 23.00 20.75 19.50 Dimension de caisse(mm) 584 527 495           |
|---------------------------------------------------------------------------------|
| Gross weight(lbs.) (OPS) 8.97 (PET) 11.54 Poids brut (kg) (OPS) 4.08 (PET) 5.24 |
| Ti x Hi 4 x 4 Palettisation 4 x 4                                               |
| Pallet<br>40 x 48<br>Palette<br>1020 x 1220                                     |

PF 01-03 8.13" x 5.82" x 2.75" 500

## 40 x 48

## **Product Gallery**