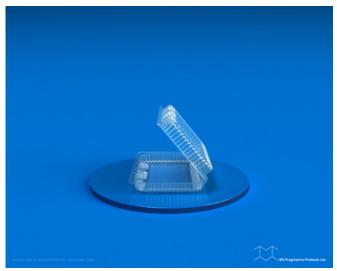

iau

**OPS** 

10 mil

OPS

 $250 \mu m$ 

PET

10 mil

**PET** 

250 μm

Closed part dimension (in.)

Dimension pièce fermée (mm)

Length

8.13

Longueur

207

Width

5.82

Largeur

148

Height

2.75

Hauteur

70

Shipping information Information d'expédition

Parts per case 500 Pièces par caisse

500

| Case size (in.) 23.00 20.75 19.50 Dimension de caisse(mm) 584 527 495           |
|---------------------------------------------------------------------------------|
| Gross weight(lbs.) (OPS) 8.97 (PET) 11.54 Poids brut (kg) (OPS) 4.08 (PET) 5.24 |
| Ti x Hi 4 x 4 Palettisation 4 x 4                                               |
| Pallet<br>40 x 48<br>Palette<br>1020 x 1220                                     |

PF 01-03 8.13" x 5.82" x 2.75" 500

## 40 x 48

## **Product Gallery**