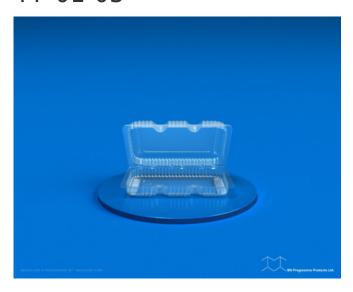

## PF 01-03



**SKU**: PF 01-03

**Product Categories**: Clam Shell

**Product Page**: <a href="https://bnprogressive.com/product/pf-01-03/">https://bnprogressive.com/product/pf-01-03/</a>

## **Product Summary**

Material

Material Matériau

**OPS** 

10 mil

OPS

 $250 \mu m$ 

PET

10 mil

**PET** 

250 μm

Closed part dimension (in.)

Dimension pièce fermée (mm)

Length

8.13

Longueur

207

Width

5.82

Largeur

148

Height

2.75

Hauteur

70

Shipping information Information d'expédition

Parts per case 500 Pièces par caisse

500

| Case size (in.) 23.00 20.75 19.50 Dimension de caisse(mm) 584 527 495           |
|---------------------------------------------------------------------------------|
| Gross weight(lbs.) (OPS) 8.97 (PET) 11.54 Poids brut (kg) (OPS) 4.08 (PET) 5.24 |
| Ti x Hi 4 x 4 P