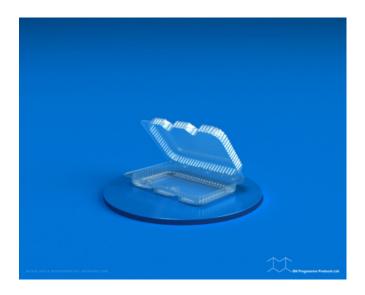

ériau

**OPS** 

10 mil

OPS

 $250 \mu m$ 

PET

10 mil

**PET** 

250 μm

Closed part dimension (in.)

Dimension pièce fermée (mm)

Length

8.13

Longueur

207

Width

5.82

Largeur

148

Height

2.75

Hauteur

70

Shipping information Information d'expédition

Parts per case 500 Pièces par caisse

500

| Case size (in.) 23.00 20.75 19.50 Dimension de caisse(mm) 584 527 495           |
|---------------------------------------------------------------------------------|
| Gross weight(lbs.) (OPS) 8.97 (PET) 11.54 Poids brut (kg) (OPS) 4.08 (PET) 5.24 |
| Ti x Hi 4 x 4 Palettisation 4 x 4                                               |
| Pallet<br>40 x 48<br>Palette<br>1020 x 1220                                     |

PF 01-03 8.13" x 5.82" x 2.75" 500

## 40 x 48

## **Product Gallery**