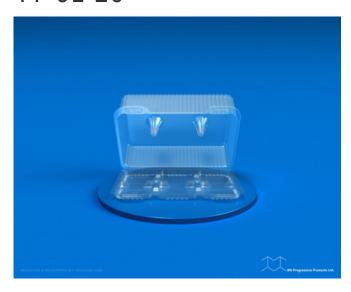

## PF 01-20



**SKU**: PF 01-20

**Product Categories**: Clam Shell, Muffin

Product Page: <a href="https://bnprogressive.com/product/pf-01-20/">https://bnprogressive.com/product/pf-01-20/</a>

## **Product Summary**

Material

Material Matériau

**OPS** 

17 mil

**OPS** 

 $432 \mu m$ 

PET

17 mil

PET

432 µm

Closed part dimension (in.)

Dimension pièce fermée (mm)

Length

9.31

Longueur

237

Width

6.75

Largeur

171

Height

2.69

Hauteur

68

Shipping information Information d'expédition

Parts per case 250 Pièces par caisse 250 Case size (in.) 24.00 18.00 13.75 Dimension de caisse(mm) 610 457 349 Gross weight(lbs.) (OPS) 10.13 (PET) 13.03 Poids brut (kg) (OPS) 4.61 (PET) 5.92 Ti x Hi 4 x 2 **Palettisation** 4 x 2 Pallet 40 x 48

PF 01-20 9.31" x 6.75" x 2.69" 250

**Palette** 

1020 x 1220