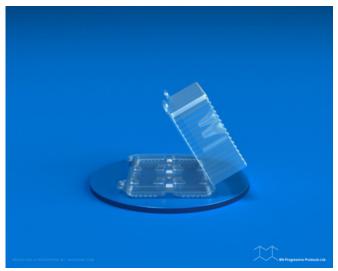

es**: Clam Shell, Muffin

Product Page: <a href="https://bnprogressive.com/product/pf-01-20/">https://bnprogressive.com/product/pf-01-20/</a>

## **Product Summary**

Material

Material Matériau

**OPS** 

17 mil

**OPS** 

 $432 \mu m$ 

PET

17 mil

PET

432 µm

Closed part dimension (in.)

Dimension pièce fermée (mm)

Length

9.31

Longueur

237

Width

6.75

Largeur

171

Height

2.69

Hauteur

68

Shipping information Information d'expédition

Parts per case 250 Pièces par caisse 250 Case size (in.) 24.00 18.00 13.75 Dimension de caisse(mm) 610 457 349 Gross weight(lbs.) (OPS) 10.13 (PET) 13.03 Poids brut (kg) (OPS) 4.61 (PET) 5.92 Ti x Hi 4 x 2 **Palettisation** 4 x 2 Pallet 40 x 48

PF 01-20 9.31" x 6.75" x 2.69" 250

**Palette** 

1020 x 1220

## 40 x 48

## **Product Gallery**