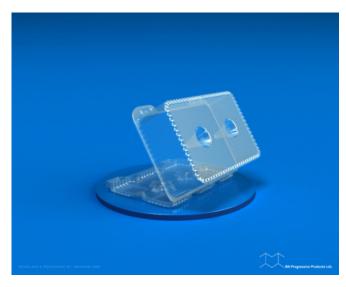

**: Clam Shell, Muffin

Product Page: <a href="https://bnprogressive.com/product/pf-01-20/">https://bnprogressive.com/product/pf-01-20/</a>

## **Product Summary**

Material

Material Matériau

**OPS** 

17 mil

**OPS** 

 $432 \mu m$ 

PET

17 mil

PET

432 µm

Closed part dimension (in.)

Dimension pièce fermée (mm)

Length

9.31

Longueur

237

Width

6.75

Largeur

171

Height

2.69

Hauteur

68

Shipping information Information d'expédition

Parts per case 250 Pièces par caisse 250 Case size (in.) 24.00 18.00 13.75 Dimension de caisse(mm) 610 457 349 Gross weight(lbs.) (OPS) 10.13 (PET) 13.03 Poids brut (kg) (OPS) 4.61 (PET) 5.92 Ti x Hi 4 x 2 **Palettisation** 4 x 2 Pallet 40 x 48

PF 01-20 9.31" x 6.75" x 2.69" 250

**Palette** 

1020 x 1220

## 40 x 48

## **Product Gallery**