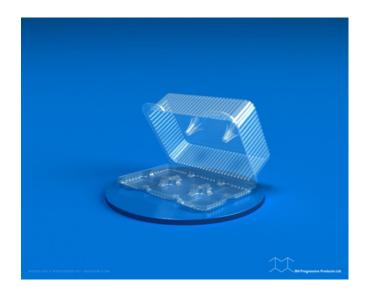

ries**: Clam Shell, Muffin

Product Page: <a href="https://bnprogressive.com/product/pf-01-20/">https://bnprogressive.com/product/pf-01-20/</a>

## **Product Summary**

Material

Material Matériau

**OPS** 

17 mil

**OPS** 

 $432 \mu m$ 

PET

17 mil

PET

432 µm

Closed part dimension (in.)

Dimension pièce fermée (mm)

Length

9.31

Longueur

237

Width

6.75

Largeur

171

Height

2.69

Hauteur

68

Shipping information Information d'expédition

Parts per case 250 Pièces par caisse 250 Case size (in.) 24.00 18.00 13.75 Dimension de caisse(mm) 610 457 349 Gross weight(lbs.) (OPS) 10.13 (PET) 13.03 Poids brut (kg) (OPS) 4.61 (PET) 5.92 Ti x Hi 4 x 2 **Palettisation** 4 x 2 Pallet 40 x 48

PF 01-20 9.31" x 6.75" x 2.69" 250

**Palette** 

1020 x 1220

## 40 x 48

## **Product Gallery**