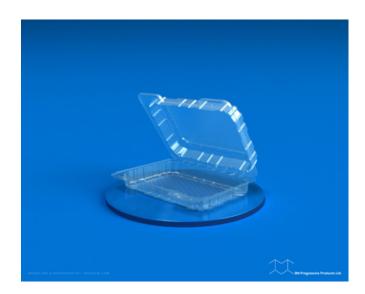

## PF 02-01

**SKU**: PF 02-01

**Product Categories**: Clam Shell

Product Page: <a href="https://bnprogressive.com/product/pf-02-01b/">https://bnprogressive.com/product/pf-02-01b/</a>

## **Product Gallery**

Product data have been exported from - <u>BN Progressive Products</u> Export date: Fri Apr 19 17:04:45 2024 / +0000 GMT