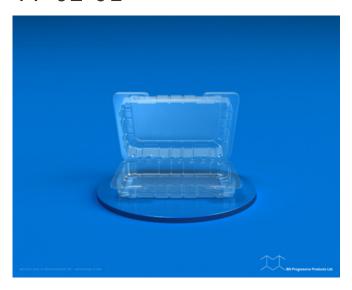

## PF 02-01

**SKU**: PF 02-01

**Product Categories**: Clam Shell

Product Page: <a href="https://bnprogressive.com/product/pf-02-01b/">https://bnprogressive.com/product/pf-02-01b/</a>

## **Product Gallery**

Product data have been exported from - <u>BN Progressive Products</u> Export date: Fri Apr 19 17:04:45 2024 / +0000 GMT