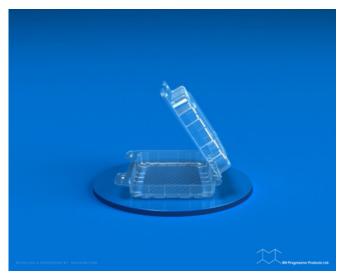

## PF 02-01

**SKU**: PF 02-01

**Product Categories**: Clam Shell

Product Page: <a href="https://bnprogressive.com/product/pf-02-01b/">https://bnprogressive.com/product/pf-02-01b/</a>

## **Product Gallery**

Product data have been exported from - <u>BN Progressive Products</u> Export date: Fri Apr 19 17:04:45 2024 / +0000 GMT