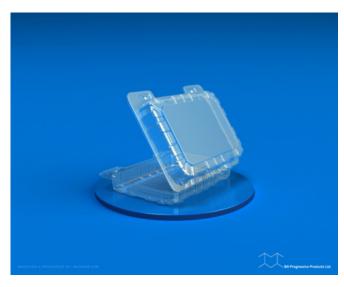

## PF 02-01

**SKU**: PF 02-01

**Product Categories**: Clam Shell

Product Page: <a href="https://bnprogressive.com/product/pf-02-01b/">https://bnprogressive.com/product/pf-02-01b/</a>

## **Product Gallery**

Product data have been exported from - <u>BN Progressive Products</u> Export date: Fri Apr 19 17:04:45 2024 / +0000 GMT