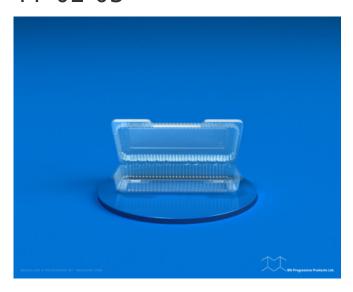

## PF 02-03



**SKU**: PF- 02-03

**Product Categories**: Clam Shell

Product Page: <a href="https://bnprogressive.com/product/pf-02-03a/">https://bnprogressive.com/product/pf-02-03a/</a>

## **Product Summary**

Material

Material Matériau

**OPS** 

14 mil

OPS

 $350 \mu m$ 

PET

14 mil

**PET** 

350 µm

Closed part dimension (in.)

Dimension pièce fermée (mm)

Length

9.38

Longueur

238

Width

5.13

Largeur

130

Height

2.75

Hauteur

70

Shipping information Information d'expédition

Parts per case 350 Pièces par caisse 350 Case size (in.) 24.00 20.00 17.50 Dimension de caisse(mm) 610 508 445 Gross weight(lbs.) (OPS) 9 (PET) 11 Poids brut (kg) (OPS)4.1 (PET)5.2 Ti x Hi 4 x 4 **Palettisation** 4 x 4 Pallet 40 x 48 **Palette** 1020 x 1220

PF 02-03 9.38" x 5.13" x 4.00" 350

## 40 x 48

## **P