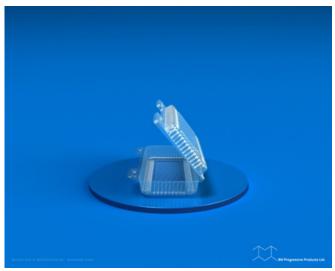

**Product Categories**: Clam Shell

Product Page: <a href="https://bnprogressive.com/product/pf-02-03a/">https://bnprogressive.com/product/pf-02-03a/</a>

## **Product Summary**

Material

Material Matériau

**OPS** 

14 mil

OPS

 $350 \mu m$ 

PET

14 mil

**PET** 

350 µm

Closed part dimension (in.)

Dimension pièce fermée (mm)

Length

9.38

Longueur

238

Width

5.13

Largeur

130

Height

2.75

Hauteur

70

Shipping information Information d'expédition

Parts per case 350 Pièces par caisse 350 Case size (in.) 24.00 20.00 17.50 Dimension de caisse(mm) 610 508 445 Gross weight(lbs.) (OPS) 9 (PET) 11 Poids brut (kg) (OPS)4.1 (PET)5.2 Ti x Hi 4 x 4 **Palettisation** 4 x 4 Pallet 40 x 48 **Palette** 1020 x 1220

PF 02-03 9.38" x 5.13" x 4.00" 350

## 40 x 48

## **Product Gallery**