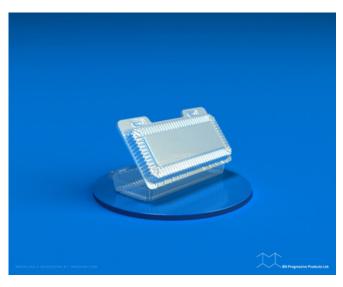

**Product Categories**: Clam Shell

Product Page: <a href="https://bnprogressive.com/product/pf-02-03a/">https://bnprogressive.com/product/pf-02-03a/</a>

## **Product Summary**

Material

Material Matériau

**OPS** 

14 mil

OPS

 $350 \mu m$ 

PET

14 mil

**PET** 

350 µm

Closed part dimension (in.)

Dimension pièce fermée (mm)

Length

9.38

Longueur

238

Width

5.13

Largeur

130

Height

2.75

Hauteur

70

Shipping information Information d'expédition

Parts per case 350 Pièces par caisse 350 Case size (in.) 24.00 20.00 17.50 Dimension de caisse(mm) 610 508 445 Gross weight(lbs.) (OPS) 9 (PET) 11 Poids brut (kg) (OPS)4.1 (PET)5.2 Ti x Hi 4 x 4 **Palettisation** 4 x 4 Pallet 40 x 48 **Palette** 1020 x 1220

PF 02-03 9.38" x 5.13" x 4.00" 350

## 40 x 48

## **Product Gallery**