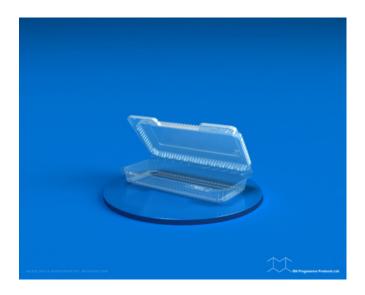

03

**Product Categories**: Clam Shell

Product Page: <a href="https://bnprogressive.com/product/pf-02-03a/">https://bnprogressive.com/product/pf-02-03a/</a>

## **Product Summary**

Material

Material Matériau

**OPS** 

14 mil

OPS

 $350 \mu m$ 

PET

14 mil

**PET** 

350 µm

Closed part dimension (in.)

Dimension pièce fermée (mm)

Length

9.38

Longueur

238

Width

5.13

Largeur

130

Height

2.75

Hauteur

70

Shipping information Information d'expédition

Parts per case 350 Pièces par caisse 350 Case size (in.) 24.00 20.00 17.50 Dimension de caisse(mm) 610 508 445 Gross weight(lbs.) (OPS) 9 (PET) 11 Poids brut (kg) (OPS)4.1 (PET)5.2 Ti x Hi 4 x 4 **Palettisation** 4 x 4 Pallet 40 x 48 **Palette** 1020 x 1220

PF 02-03 9.38" x 5.13" x 4.00" 350

## 40 x 48

## **Product Gallery**