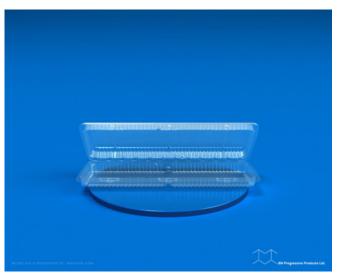

## PF 02-04

SKU: PF 02-04 Product Categories: <u>Clam Shell</u> Product Page: <u>https://bnprogressive.com/product/pf-02-04/</u>

**Product Summary** 

Material Material Matériau

OPS 10 mil OPS 250 µm

PET

10 mil

PET

250 µm

Closed part dimension (in.) Dimension pièce fermée (mm)

Length 12.31 Longueur 313 Width 4.88 Largeur 124 Height 2.63 Hauteur

67

Shipping information Information d'expédition

Parts per case 300 Pièces par caisse 300 Case size (in.) 23.00 20.00 12.44 Dimension de caisse(mm) 584 508 316 Gross weight(lbs.) (OPS) 7 (PET) 9 Poids brut (kg) (OPS)3.1 (PET)4.0 Ti x Hi 4 x 5 Palettisation 4 x 5 Pallet 40 x 48 Palette 1020 x 1220 PF 02-04

12.31" x 4.88" x 2.63" 300 Product data have been exported from -  $\underline{BN}$  Progressive Products Export date: Fri Apr 19 6:09:18 2024 / +0000 GMT

40 x 48