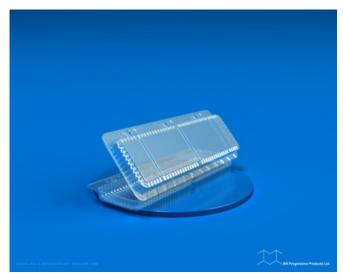

## PF 02-04

SKU: PF 02-04 Product Categories: <u>Clam Shell</u> Product Page: <u>https://bnprogressive.com/product/pf-02-04/</u>

**Product Summary** 

Material Material Matériau

OPS 10 mil OPS 250 µm

PET

10 mil

PET

250 µm

Closed part dimension (in.) Dimension pièce fermée (mm)

Length 12.31 Longueur 313 Width 4.88 Largeur 124 Height 2.63 Hauteur

67

Shipping information Information d'expédition

Parts per case 300 Pièces par caisse 300 Case size (in.) 23.00 20.00 12.44 Dimension de caisse(mm) 584 508 316 Gross weight(lbs.) (OPS) 7 (PET) 9 Poids brut (kg) (OPS)3.1 (PET)4.0 Ti x Hi 4 x 5 Palettisation 4 x 5 Pallet 40 x 48 Palette 1020 x 1220 PF 02-04

12.31" x 4.88" x 2.63" 300 Product data have been exported from -  $\underline{BN}$  Progressive Products Export date: Fri Apr 19 6:09:18 2024 / +0000 GMT

40 x 48