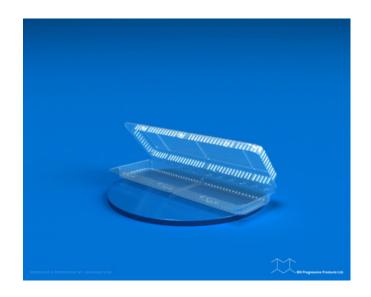

## PF 02-04

SKU: PF 02-04 Product Categories: <u>Clam Shell</u> Product Page: <u>https://bnprogressive.com/product/pf-02-04/</u>

**Product Summary** 

Material Material Matériau

OPS 10 mil OPS 250 µm

PET

10 mil

PET

250 µm

Closed part dimension (in.) Dimension pièce fermée (mm)

Length 12.31 Longueur 313 Width 4.88 Largeur 124 Height 2.63 Hauteur

67

Shipping information Information d'expédition

Parts per case 300 Pièces par caisse 300 Case size (in.) 23.00 20.00 12.44 Dimension de caisse(mm) 584 508 316 Gross weight(lbs.) (OPS) 7 (PET) 9 Poids brut (kg) (OPS)3.1 (PET)4.0 Ti x Hi 4 x 5 Palettisation 4 x 5 Pallet 40 x 48 Palette 1020 x 1220 PF 02-04

12.31" x 4.88" x 2.63" 300 Product data have been exported from -  $\underline{BN}$  Progressive Products Export date: Fri Apr 19 6:09:18 2024 / +0000 GMT

40 x 48