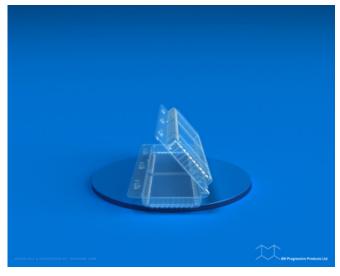

## PF 02-04

SKU: PF 02-04 Product Categories: <u>Clam Shell</u> Product Page: <u>https://bnprogressive.com/product/pf-02-04/</u>

**Product Summary** 

Material Material Matériau

OPS 10 mil OPS 250 µm

PET

10 mil

PET

250 µm

Closed part dimension (in.) Dimension pièce fermée (mm)

Length 12.31 Longueur 313 Width 4.88 Largeur 124 Height 2.63 Hauteur

67

Shipping information Information d'expédition

Parts per case 300 Pièces par caisse 300 Case size (in.) 23.00 20.00 12.44 Dimension de caisse(mm) 584 508 316 Gross weight(lbs.) (OPS) 7 (PET) 9 Poids brut (kg) (OPS)3.1 (PET)4.0 Ti x Hi 4 x 5 Palettisation 4 x 5 Pallet 40 x 48 Palette 1020 x 1220 PF 02-04

12.31" x 4.88" x 2.63" 300 Product data have been exported from -  $\underline{BN}$  Progressive Products Export date: Fri Apr 19 6:09:18 2024 / +0000 GMT

40 x 48