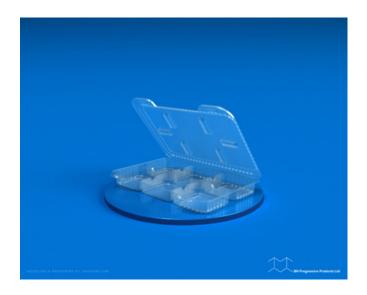

ct Categories**: Clam Shell, Muffin

Product Page: <a href="https://bnprogressive.com/product/pf-02-08/">https://bnprogressive.com/product/pf-02-08/</a>

## **Product Summary**

Material

Material Matériau

**OPS** 

14 mil

**OPS** 

 $355 \mu m$ 

PET

14 mil

PET

355 µm

Closed part dimension (in.)

Dimension pièce fermée (mm)

Length

9.38

Longueur

238

Width

6.75

Largeur

171

Height

1.75

Hauteur

44

Shipping information Information d'expédition

Parts per case 300 Pièces par caisse 300 Case size (in.) 24.00 18.00 13.75 Dimension de caisse(mm) 610 457 349 Gross weight(lbs.) (OPS) 10 (PET) 13 Poids brut (kg) (OPS) 4.6 (PET) 5.9 Ti x Hi 4 x 5 **Palettisation** 4 x 5 Pallet 40 x 48 **Palette** 

PF 02-08 9.38" x 6.75" x 1.75" 300

1020 x 1220

## 40 x 48

## **Product Gallery**