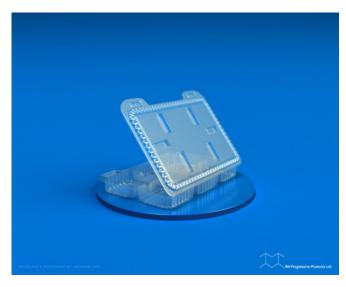

ategories**: Clam Shell, Muffin

Product Page: <a href="https://bnprogressive.com/product/pf-02-08/">https://bnprogressive.com/product/pf-02-08/</a>

## **Product Summary**

Material

Material Matériau

**OPS** 

14 mil

**OPS** 

 $355 \mu m$ 

PET

14 mil

PET

355 µm

Closed part dimension (in.)

Dimension pièce fermée (mm)

Length

9.38

Longueur

238

Width

6.75

Largeur

171

Height

1.75

Hauteur

44

Shipping information Information d'expédition

Parts per case 300 Pièces par caisse 300 Case size (in.) 24.00 18.00 13.75 Dimension de caisse(mm) 610 457 349 Gross weight(lbs.) (OPS) 10 (PET) 13 Poids brut (kg) (OPS) 4.6 (PET) 5.9 Ti x Hi 4 x 5 **Palettisation** 4 x 5 Pallet 40 x 48 **Palette** 

PF 02-08 9.38" x 6.75" x 1.75" 300

1020 x 1220

## 40 x 48

## **Product Gallery**