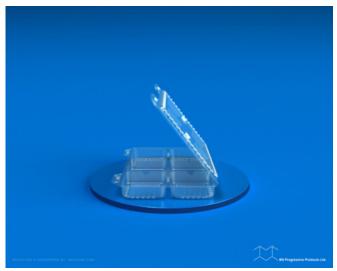

Categories**: Clam Shell, Muffin

Product Page: <a href="https://bnprogressive.com/product/pf-02-08/">https://bnprogressive.com/product/pf-02-08/</a>

## **Product Summary**

Material

Material Matériau

**OPS** 

14 mil

**OPS** 

 $355 \mu m$ 

PET

14 mil

PET

355 µm

Closed part dimension (in.)

Dimension pièce fermée (mm)

Length

9.38

Longueur

238

Width

6.75

Largeur

171

Height

1.75

Hauteur

44

Shipping information Information d'expédition

Parts per case 300 Pièces par caisse 300 Case size (in.) 24.00 18.00 13.75 Dimension de caisse(mm) 610 457 349 Gross weight(lbs.) (OPS) 10 (PET) 13 Poids brut (kg) (OPS) 4.6 (PET) 5.9 Ti x Hi 4 x 5 **Palettisation** 4 x 5 Pallet 40 x 48 **Palette** 

PF 02-08 9.38" x 6.75" x 1.75" 300

1020 x 1220

## 40 x 48

## **Product Gallery**