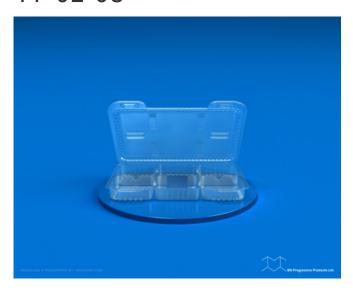

## PF 02-08



**SKU**: PF 02-08

**Product Categories**: Clam Shell, Muffin

Product Page: <a href="https://bnprogressive.com/product/pf-02-08/">https://bnprogressive.com/product/pf-02-08/</a>

## **Product Summary**

Material

Material Matériau

**OPS** 

14 mil

**OPS** 

 $355 \mu m$ 

PET

14 mil

PET

355 µm

Closed part dimension (in.)

Dimension pièce fermée (mm)

Length

9.38

Longueur

238

Width

6.75

Largeur

171

Height

1.75

Hauteur

44

Shipping information Information d'expédition

Parts per case 300 Pièces par caisse 300 Case size (in.) 24.00 18.00 13.75 Dimension de caisse(mm) 610 457 349 Gross weight(lbs.) (OPS) 10 (PET) 13 Poids brut (kg) (OPS) 4.6 (PET) 5.9 Ti x Hi 4 x 5 **Palettisation** 4 x 5 Pallet 40 x 48 **Palette** 

PF 02-08 9.38" x 6.75" x 1.75" 300

1020 x 1220

## 40 x