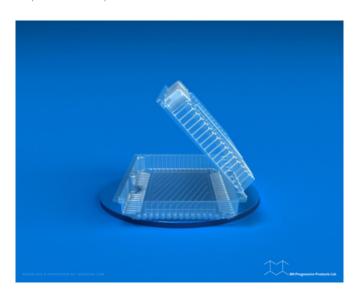

## PF 03-02

**SKU**: PF 03-02

**Product Categories**: Clam Shell

**Product Page**: <a href="https://bnprogressive.com/product/pf-03-02/">https://bnprogressive.com/product/pf-03-02/</a>

## **Product Gallery**