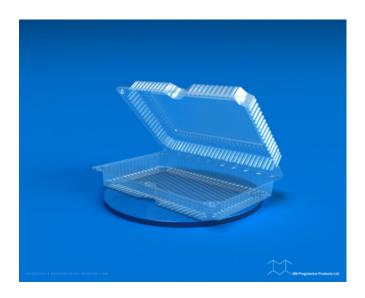

## PF 03-02

**SKU**: PF 03-02

**Product Categories**: Clam Shell

**Product Page**: <a href="https://bnprogressive.com/product/pf-03-02/">https://bnprogressive.com/product/pf-03-02/</a>

## **Product Gallery**