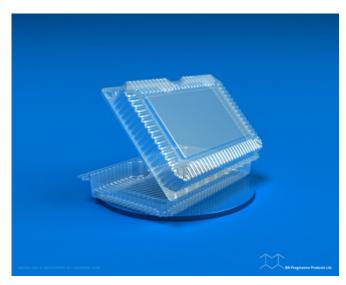

## PF 03-02

**SKU**: PF 03-02

**Product Categories**: Clam Shell

**Product Page**: <a href="https://bnprogressive.com/product/pf-03-02/">https://bnprogressive.com/product/pf-03-02/</a>

## **Product Gallery**