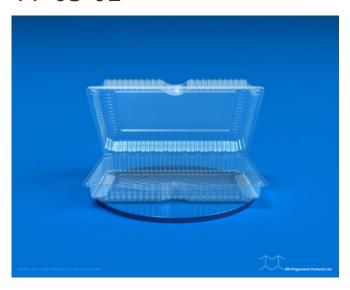

## PF 03-02

**SKU**: PF 03-02

**Product Categories**: Clam Shell

**Product Page**: <a href="https://bnprogressive.com/product/pf-03-02/">https://bnprogressive.com/product/pf-03-02/</a>

## **Product Gallery**