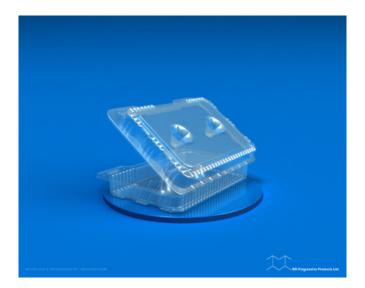

## PF 03-03

**SKU**: PF 03-03

**Product Categories**: Clam Shell

**Product Page**: <a href="https://bnprogressive.com/product/pf-03-03/">https://bnprogressive.com/product/pf-03-03/</a>