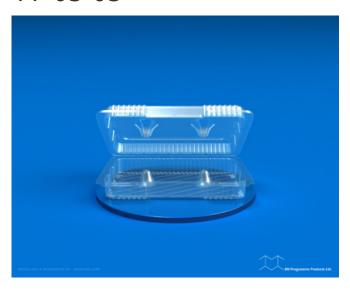

## PF 03-03

**SKU**: PF 03-03

**Product Categories**: Clam Shell

**Product Page**: <a href="https://bnprogressive.com/product/pf-03-03/">https://bnprogressive.com/product/pf-03-03/</a>