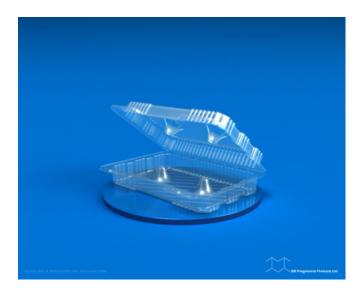

## PF 03-03

**SKU**: PF 03-03

**Product Categories**: Clam Shell

**Product Page**: <a href="https://bnprogressive.com/product/pf-03-03/">https://bnprogressive.com/product/pf-03-03/</a>