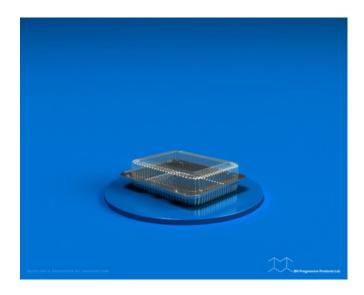

## PF 03-05

**SKU**: PF 03-05

**Product Categories**: Clam Shell

**Product Page**: <a href="https://bnprogressive.com/product/pf-03-05/">https://bnprogressive.com/product/pf-03-05/</a>

## **Product Gallery**