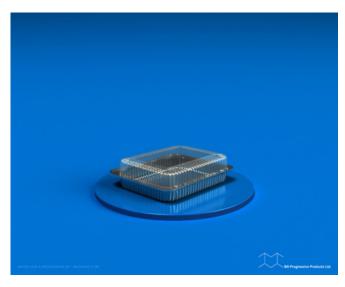

## PF 03-05

**SKU**: PF 03-05

**Product Categories**: Clam Shell

**Product Page**: <a href="https://bnprogressive.com/product/pf-03-05/">https://bnprogressive.com/product/pf-03-05/</a>

## **Product Gallery**