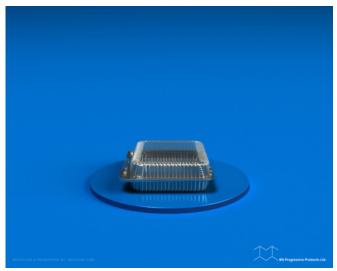

## PF 03-05

**SKU**: PF 03-05

**Product Categories**: Clam Shell

**Product Page**: <a href="https://bnprogressive.com/product/pf-03-05/">https://bnprogressive.com/product/pf-03-05/</a>

## **Product Gallery**