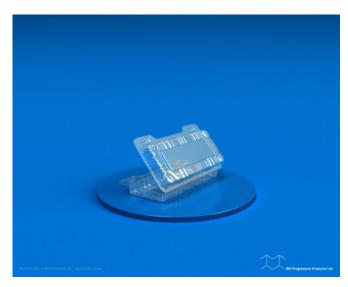

## PF 03-10



**SKU**: PF 03-10

**Product Categories**: Clam Shell

Product Page: <a href="https://bnprogressive.com/product/pf-03-10/">https://bnprogressive.com/product/pf-03-10/</a>

## **Product Summary**

Material

Material Matériau

**OPS** 

mil

**OPS** 

μm

**PET** 

mil

**PET** 

μm

Closed part dimension (in.)
Dimension pièce fermée (mm)
Length

Width

Largeur

Longueur

Height

Hauteur

Shipping information Information d'expédition

Parts per case Pièces par caisse

Case size (in.)

Dimension de caisse(mm)

Gross weight(lbs.)
(OPS)(PET)
Poids brut (kg)
(OPS)(PET)

Ti x Hi

**Palettisation** 

Pallet

Palette

PF 03-10

N/A

N/A

N/A

## **Product Gallery**