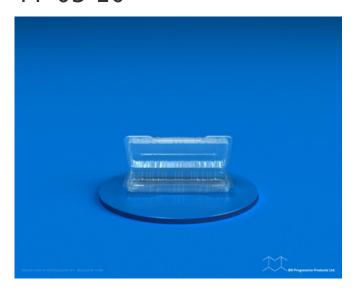

## PF 03-10



**SKU**: PF 03-10

**Product Categories**: Clam Shell

Product Page: <a href="https://bnprogressive.com/product/pf-03-10/">https://bnprogressive.com/product/pf-03-10/</a>

## **Product Summary**

Material

Material Matériau

**OPS** 

mil

**OPS** 

μm

**PET** 

mil

**PET** 

μm

Closed part dimension (in.)
Dimension pièce fermée (mm)
Length

Width

Largeur

Longueur

Height

Hauteur

Shipping information Information d'expédition

Parts per case Pièces par caisse

Case size (in.)

Dimension de caisse(mm)

Gross weight(lbs.)
(OPS)(PET)
Poids brut (kg)
(OPS)(PET)

Ti x Hi

**Palettisation** 

Pallet

Palette

PF 03-10

N/A

N/A

N/A

## **Product Gallery**