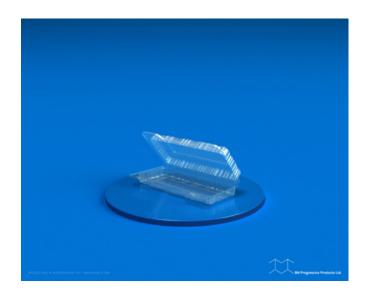

## PF 03-10



**SKU**: PF 03-10

**Product Categories**: Clam Shell

Product Page: <a href="https://bnprogressive.com/product/pf-03-10/">https://bnprogressive.com/product/pf-03-10/</a>

## **Product Summary**

Material

Material Matériau

**OPS** 

mil

**OPS** 

μm

**PET** 

mil

**PET** 

μm

Closed part dimension (in.)
Dimension pièce fermée (mm)
Length

Width

Largeur

Longueur

Height

Hauteur

Shipping information Information d'expédition

Parts per case Pièces par caisse

Case size (in.)

Dimension de caisse(mm)

Gross weight(lbs.)
(OPS)(PET)
Poids brut (kg)
(OPS)(PET)

Ti x Hi

**Palettisation** 

Pallet

Palette

PF 03-10

N/A

N/A

N/A

## **Product Gallery**