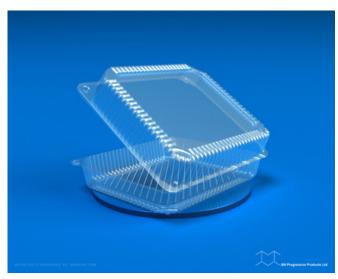

## PF 04-01

**SKU**: PF 04-01

**Product Categories**: Clam Shell

**Product Page**: <a href="https://bnprogressive.com/product/pf-04-01/">https://bnprogressive.com/product/pf-04-01/</a>

## **Product Gallery**