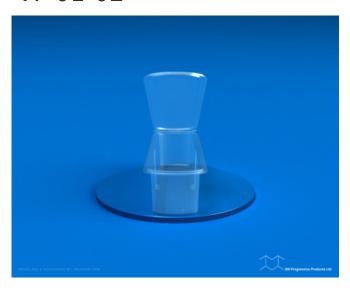

## VF 01-02

**SKU**: VF 01-02

**Product Categories**: Tamper Resistance

**Product Page**: <a href="https://bnprogressive.com/product/vf-01-02/">https://bnprogressive.com/product/vf-01-02/</a>

VF 01-02 12.75" x 3.75" x 1.75" 300