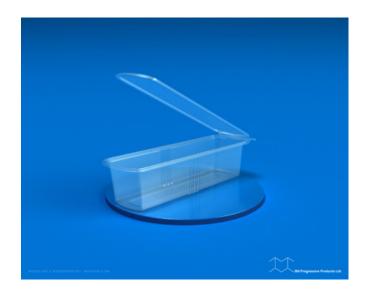

## VF 01-02

**SKU**: VF 01-02

**Product Categories**: Tamper Resistance

**Product Page**: <a href="https://bnprogressive.com/product/vf-01-02/">https://bnprogressive.com/product/vf-01-02/</a>

VF 01-02 12.75" x 3.75" x 1.75" 300