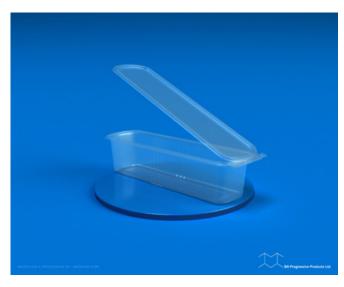

## VF 01-02

**SKU**: VF 01-02

**Product Categories**: Tamper Resistance

**Product Page**: <a href="https://bnprogressive.com/product/vf-01-02/">https://bnprogressive.com/product/vf-01-02/</a>

VF 01-02 12.75" x 3.75" x 1.75" 300