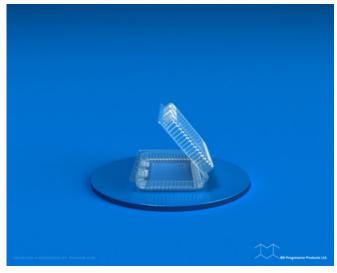

## PF 01-03

SKU: PF 01-03 Product Categories: <u>Clam Shell</u> Product Page: <u>https://bnprogressive.com/product/pf-01-03/</u>

**Product Summary** 

Material Material Matériau

OPS 10 mil OPS 250 µm

PET

10 mil

PET

250 µm

Closed part dimension (in.) Dimension pièce fermée (mm)

Length 8.13 Longueur 207 Width 5.82 Largeur 148 Height 2.75 Hauteur

70

Shipping information

Information d'expédition

Parts per case 500 Pièces par caisse 500 Case size (in.) 23.00 20.75 19.50 Dimension de caisse(mm) 584 527 495 Gross weight(lbs.) (OPS) 8.97 (PET) 11.54 Poids brut (kg) (OPS) 4.08 (PET) 5.24 Ti x Hi 4 x 4 Palettisation 4 x 4 Pallet 40 x 48 Palette 1020 x 1220

PF 01-03 8.13" x 5.82" x 2.75" 500 Product data have been exported from -  $\underline{BN}$  Progressive Products Export date: Fri Apr 26 6:01:49 2024 / +0000 GMT

40 x 48