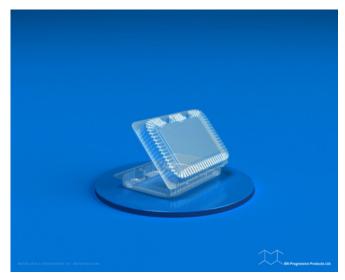

## PF 01-03

SKU: PF 01-03 Product Categories: <u>Clam Shell</u> Product Page: <u>https://bnprogressive.com/product/pf-01-03/</u>

**Product Summary** 

Material Material Matériau

OPS 10 mil OPS 250 µm

PET

10 mil

PET

250 µm

Closed part dimension (in.) Dimension pièce fermée (mm)

Length 8.13 Longueur 207 Width 5.82 Largeur 148 Height 2.75 Hauteur

70

Shipping information

Information d'expédition

Parts per case 500 Pièces par caisse 500 Case size (in.) 23.00 20.75 19.50 Dimension de caisse(mm) 584 527 495 Gross weight(lbs.) (OPS) 8.97 (PET) 11.54 Poids brut (kg) (OPS) 4.08 (PET) 5.24 Ti x Hi 4 x 4 Palettisation 4 x 4 Pallet 40 x 48 Palette 1020 x 1220

PF 01-03 8.13" x 5.82" x 2.75" 500 Product data have been exported from -  $\underline{BN}$  Progressive Products Export date: Fri Apr 26 6:01:49 2024 / +0000 GMT

40 x 48