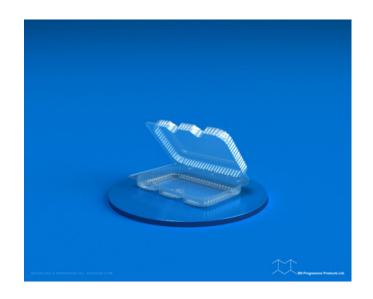

## PF 01-03

SKU: PF 01-03 Product Categories: <u>Clam Shell</u> Product Page: <u>https://bnprogressive.com/product/pf-01-03/</u>

**Product Summary** 

Material Material Matériau

OPS 10 mil OPS 250 µm

PET

10 mil

PET

250 µm

Closed part dimension (in.) Dimension pièce fermée (mm)

Length 8.13 Longueur 207 Width 5.82 Largeur 148 Height 2.75 Hauteur

70

Shipping information

Information d'expédition

Parts per case 500 Pièces par caisse 500 Case size (in.) 23.00 20.75 19.50 Dimension de caisse(mm) 584 527 495 Gross weight(lbs.) (OPS) 8.97 (PET) 11.54 Poids brut (kg) (OPS) 4.08 (PET) 5.24 Ti x Hi 4 x 4 Palettisation 4 x 4 Pallet 40 x 48 Palette 1020 x 1220

PF 01-03 8.13" x 5.82" x 2.75" 500 Product data have been exported from -  $\underline{BN}$  Progressive Products Export date: Fri Apr 26 6:01:49 2024 / +0000 GMT

40 x 48