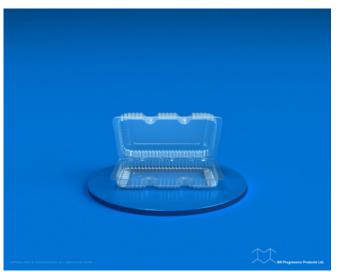

## PF 01-03

SKU: PF 01-03 Product Categories: <u>Clam Shell</u> Product Page: <u>https://bnprogressive.com/product/pf-01-03/</u>

**Product Summary** 

Material Material Matériau

OPS 10 mil OPS 250 µm

PET

10 mil

PET

250 µm

Closed part dimension (in.) Dimension pièce fermée (mm)

Length 8.13 Longueur 207 Width 5.82 Largeur 148 Height 2.75 Hauteur

70

Shipping information

Information d'expédition

Parts per case 500 Pièces par caisse 500 Case size (in.) 23.00 20.75 19.50 Dimension de caisse(mm) 584 527 495 Gross weight(lbs.) (OPS) 8.97 (PET) 11.54 Poids brut (kg) (OPS) 4.08 (PET) 5.24 Ti x Hi 4 x 4 Palettisation 4 x 4 Pallet 40 x 48 Palette 1020 x 1220

PF 01-03 8.13" x 5.82" x 2.75" 500 Product data have been exported from -  $\underline{BN}$  Progressive Products Export date: Fri Apr 26 6:01:49 2024 / +0000 GMT

40 x 48