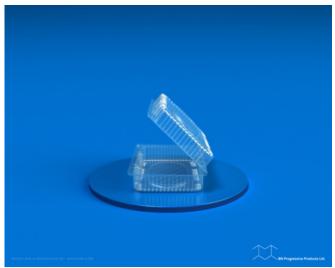

## PF 01-05

**SKU**: PF 01-05

**Product Categories**: Clam Shell

**Product Page**: <a href="https://bnprogressive.com/product/pf-01-05/">https://bnprogressive.com/product/pf-01-05/</a>

PF 01-05 8.13" x 5.82" x 2.75" 500

## **Product Gallery**

Product data have been exported from - BN Progressive Products Export date: Sat Apr 20 11:50:12 2024 / +0000  $\,$  GMT