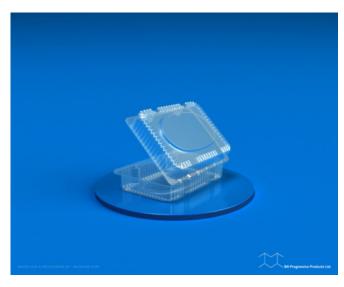

## PF 01-05

**SKU**: PF 01-05

**Product Categories**: Clam Shell

**Product Page**: <a href="https://bnprogressive.com/product/pf-01-05/">https://bnprogressive.com/product/pf-01-05/</a>

PF 01-05 8.13" x 5.82" x 2.75" 500

## **Product Gallery**

Product data have been exported from - BN Progressive Products Export date: Sat Apr 20 11:50:12 2024 / +0000  $\,$  GMT