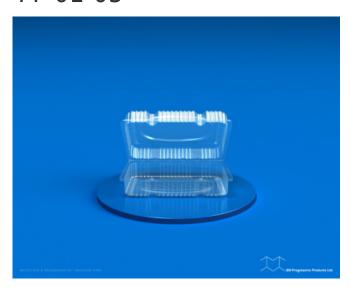

## PF 01-05

**SKU**: PF 01-05

**Product Categories**: Clam Shell

**Product Page**: <a href="https://bnprogressive.com/product/pf-01-05/">https://bnprogressive.com/product/pf-01-05/</a>

PF 01-05 8.13" x 5.82" x 2.75" 500

## **Product Gallery**

Product data have been exported from - BN Progressive Products Export date: Sat Apr 20 11:50:12 2024 / +0000  $\,$  GMT