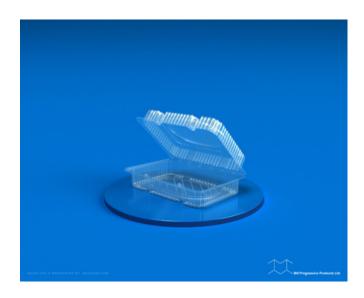

## PF 01-05

**SKU**: PF 01-05

**Product Categories**: Clam Shell

**Product Page**: <a href="https://bnprogressive.com/product/pf-01-05/">https://bnprogressive.com/product/pf-01-05/</a>

PF 01-05 8.13" x 5.82" x 2.75" 500

## **Product Gallery**

Product data have been exported from - BN Progressive Products Export date: Sat Apr 20 11:50:12 2024 / +0000  $\,$  GMT