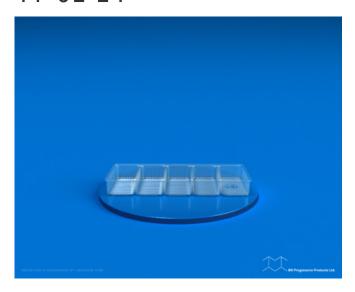

## PF 01-14

**SKU**: PF 01-14

**Product Categories**: <u>Tray</u>

Product Page: <a href="https://bnprogressive.com/product/pf-01-14/">https://bnprogressive.com/product/pf-01-14/</a>

## **Product Summary**

Material

Material Matériau

**OPS** 

8 mil

OPS

 $200 \, \mu m$ 

PET

8 mil

**PET** 

 $200\ \mu m$ 

Closed part dimension (in.)

Dimension pièce fermée (mm)

Length

9.88

Longueur

251

Width

4.31

Largeur

110

Height

1.38

Hauteur

35

Shipping information Information d'expédition

Parts per case 2000 Pièces par caisse 2000

| Case size (in.) 24.00 16.25 30.50 Dimension de caisse(mm) 610 413 775              |
|------------------------------------------------------------------------------------|
| Gross weight(lbs.) (OPS) 25.85 (PET) 33.23 Poids brut (kg) (OPS) 11.75 (PET) 15.11 |
| Ti x Hi 4 x 2 Palettisation 4 x 2                                                  |
| Pallet<br>40 x 48                                                                  |

PF 01-14 9.88" x 4.13" x 1.38" 2000

Palette

1020 x 1220