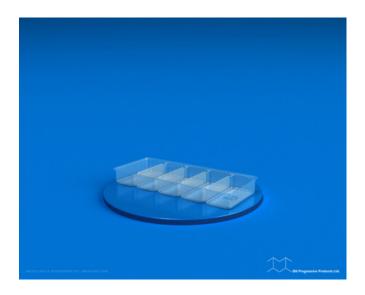

## PF 01-14

**SKU**: PF 01-14

**Product Categories**: <u>Tray</u>

Product Page: <a href="https://bnprogressive.com/product/pf-01-14/">https://bnprogressive.com/product/pf-01-14/</a>

## **Product Summary**

Material

Material Matériau

**OPS** 

8 mil

OPS

 $200 \, \mu m$ 

PET

8 mil

**PET** 

 $200\ \mu m$ 

Closed part dimension (in.)

Dimension pièce fermée (mm)

Length

9.88

Longueur

251

Width

4.31

Largeur

110

Height

1.38

Hauteur

35

Shipping information Information d'expédition

Parts per case 2000 Pièces par caisse 2000

| Case size (in.) 24.00 16.25 30.50 Dimension de caisse(mm) 610 413 775              |
|------------------------------------------------------------------------------------|
| Gross weight(lbs.) (OPS) 25.85 (PET) 33.23 Poids brut (kg) (OPS) 11.75 (PET) 15.11 |
| Ti x Hi 4 x 2 Palettisation 4 x 2                                                  |
| Pallet<br>40 x 48                                                                  |

PF 01-14 9.88" x 4.13" x 1.38" 2000

Palette

1020 x 1220