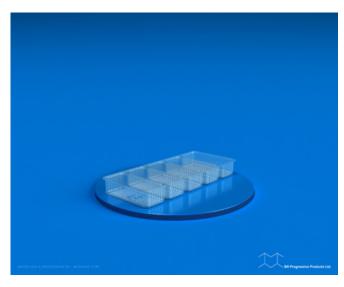

## PF 01-14

**SKU**: PF 01-14

**Product Categories**: <u>Tray</u>

Product Page: <a href="https://bnprogressive.com/product/pf-01-14/">https://bnprogressive.com/product/pf-01-14/</a>

## **Product Summary**

Material

Material Matériau

**OPS** 

8 mil

OPS

 $200 \, \mu m$ 

PET

8 mil

**PET** 

 $200\ \mu m$ 

Closed part dimension (in.)

Dimension pièce fermée (mm)

Length

9.88

Longueur

251

Width

4.31

Largeur

110

Height

1.38

Hauteur

35

Shipping information Information d'expédition

Parts per case 2000 Pièces par caisse 2000

| Case size (in.) 24.00 16.25 30.50 Dimension de caisse(mm) 610 413 775              |
|------------------------------------------------------------------------------------|
| Gross weight(lbs.) (OPS) 25.85 (PET) 33.23 Poids brut (kg) (OPS) 11.75 (PET) 15.11 |
| Ti x Hi 4 x 2 Palettisation 4 x 2                                                  |
| Pallet<br>40 x 48                                                                  |

PF 01-14 9.88" x 4.13" x 1.38" 2000

Palette

1020 x 1220