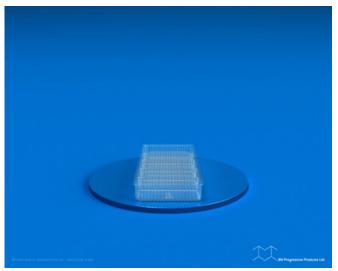

35

Shipping information Information d'expédition

Parts per case 2000 Pièces par caisse 2000

| Case size (in.) 24.00 16.25 30.50 Dimension de caisse(mm) 610 413 775              |
|------------------------------------------------------------------------------------|
| Gross weight(lbs.) (OPS) 25.85 (PET) 33.23 Poids brut (kg) (OPS) 11.75 (PET) 15.11 |
| Ti x Hi 4 x 2 Palettisation 4 x 2                                                  |
| Pallet<br>40 x 48                                                                  |

PF 01-14 9.88" x 4.13" x 1.38" 2000

Palette

1020 x 1220

## 40 x 48