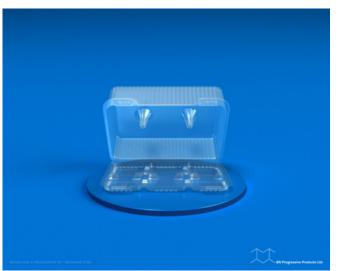

## PF 01-20

SKU: PF 01-20 Product Categories: <u>Clam Shell</u>, <u>Muffin</u> Product Page: <u>https://bnprogressive.com/product/pf-01-20/</u>

**Product Summary** 

Material Material Matériau

OPS 17 mil OPS 432 µm

## PET

17 mil

PET

432 µm

Closed part dimension (in.) Dimension pièce fermée (mm)

Length 9.31 Longueur 237 Width 6.75 Largeur 171 Height 2.69

Hauteur

68

Shipping information Information d'expédition

Parts per case 250 Pièces par caisse 250 Case size (in.) 24.00 18.00 13.75 Dimension de caisse(mm) 610 457 349 Gross weight(lbs.) (OPS) 10.13 (PET) 13.03 Poids brut (kg) (OPS) 4.61 (PET) 5.92 Ti x Hi 4 x 2 Palettisation 4 x 2 Pallet 40 x 48 Palette 1020 x 1220

## Product Gallery

[ Export product details as PDF file has been powered by WooCommerce PDF & Print plugin. ]