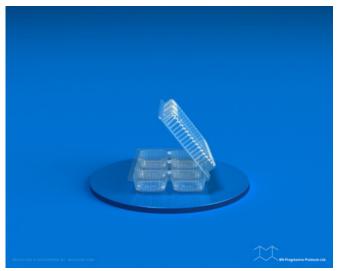

.)

Dimension pièce fermée (mm)

Length

7.19

Longueur

183

Width

5.50

Largeur

140

Height

2.50

Hauteur

64

Shipping information Information d'expédition

Parts per case 600

Pièces par caisse

600

| Case size (in.) 24.00 20.75 19.25 Dimension de caisse(mm) 584 527     |
|-----------------------------------------------------------------------|
| 489                                                                   |
| Gross weight(lbs.) (OPS) 10.83 (PET) 13.93 Poids brut (kg) (OPS) 4.92 |
| (PET) 6.33                                                            |
| Ti x Hi 4 x 2 Palettisation 4 x 2                                     |
| Pallet<br>40 x 48<br>Palette<br>1020 x 1220                           |

PF 01-21 8.19" x 5.81" x 2.50" 600

## 40 x 48

## **Product Gallery**