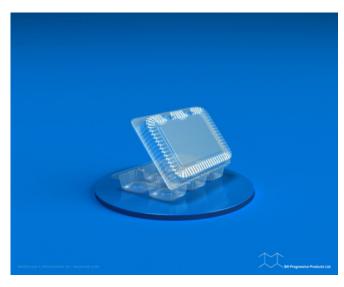

Dimension pièce fermée (mm)

Length

7.19

Longueur

183

Width

5.50

Largeur

140

Height

2.50

Hauteur

64

Shipping information Information d'expédition

Parts per case 600

Pièces par caisse

600

| Case size (in.) 24.00 20.75 19.25 Dimension de caisse(mm) 584 527     |
|-----------------------------------------------------------------------|
| 489                                                                   |
| Gross weight(lbs.) (OPS) 10.83 (PET) 13.93 Poids brut (kg) (OPS) 4.92 |
| (PET) 6.33                                                            |
| Ti x Hi 4 x 2 Palettisation 4 x 2                                     |
| Pallet<br>40 x 48<br>Palette<br>1020 x 1220                           |

PF 01-21 8.19" x 5.81" x 2.50" 600

## 40 x 48

## **Product Gallery**