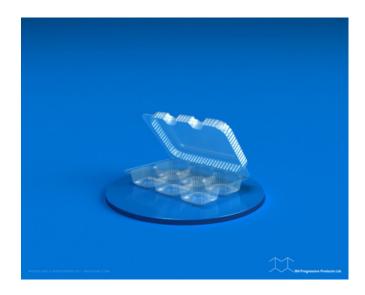

in.)

Dimension pièce fermée (mm)

Length

7.19

Longueur

183

Width

5.50

Largeur

140

Height

2.50

Hauteur

64

Shipping information Information d'expédition

Parts per case 600

Pièces par caisse

600

| Case size (in.) 24.00 20.75 19.25 Dimension de caisse(mm) 584 527     |
|-----------------------------------------------------------------------|
| 489                                                                   |
| Gross weight(lbs.) (OPS) 10.83 (PET) 13.93 Poids brut (kg) (OPS) 4.92 |
| (PET) 6.33                                                            |
| Ti x Hi 4 x 2 Palettisation 4 x 2                                     |
| Pallet<br>40 x 48<br>Palette<br>1020 x 1220                           |

PF 01-21 8.19" x 5.81" x 2.50" 600

## 40 x 48

## **Product Gallery**