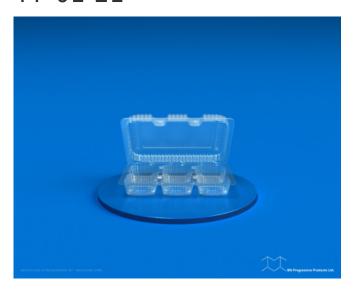

## PF 01-21



**SKU**: PF 01-21

**Product Categories**: Clam Shell, Muffin

**Product Page**: <a href="https://bnprogressive.com/product/pf-01-21/">https://bnprogressive.com/product/pf-01-21/</a>

## **Product Summary**

Material

Material Matériau

**OPS** 

10 mil

OPS

 $250 \mu m$ 

PET

10 mil

**PET** 

250 μm

Closed part dimension (in.)

Dimension pièce fermée (mm)

Length

7.19

Longueur

183

Width

5.50

Largeur

140

Height

2.50

Hauteur

64

Shipping information Information d'expédition

Parts per case 600

Pièces par caisse

600

| Case size (in.) 24.00 20.75 19.25 Dimension de caisse(mm) 584 527     |
|-----------------------------------------------------------------------|
| 489                                                                   |
| Gross weight(lbs.) (OPS) 10.83 (PET)