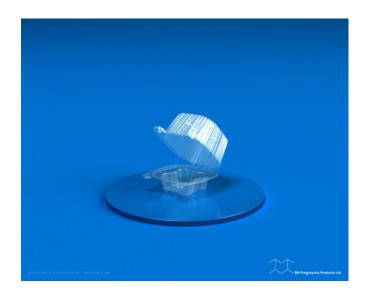

## PF 01-23

**SKU**: PF 01-23

**Product Categories**: Clam Shell, Muffin

**Product Page**: <a href="https://bnprogressive.com/product/pf-01-23/">https://bnprogressive.com/product/pf-01-23/</a>

## **Product Gallery**