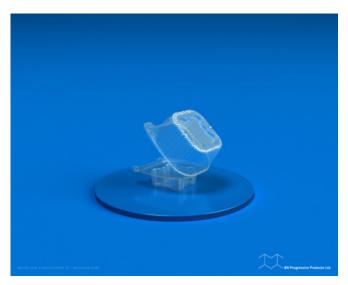

## PF 01-23

**SKU**: PF 01-23

**Product Categories**: Clam Shell, Muffin

**Product Page**: <a href="https://bnprogressive.com/product/pf-01-23/">https://bnprogressive.com/product/pf-01-23/</a>

## **Product Gallery**