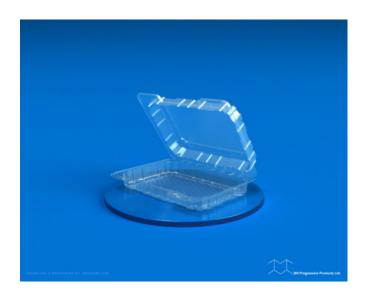

2-01

**Product Categories**: Clam Shell

Product Page: <a href="https://bnprogressive.com/product/pf-02-01b/">https://bnprogressive.com/product/pf-02-01b/</a>

## **Product Summary**

Material

Material Matériau

**OPS** 

11.5 mil

OPS

290 μm

PET

11.5 mil

**PET** 

290 μm

Closed part dimension (in.)

Dimension pièce fermée (mm)

Length

8.81

Longueur

224

Width

6.88

Largeur

175

Height

2.50

Hauteur

64

Shipping information Information d'expédition

Parts per case 250 Pièces par caisse 250 Case size (in.) 24.00 18.00 13.75 Dimension de caisse(mm) 610 457 349 Gross weight(lbs.) (OPS) 7 (PET) 8 Poids brut (kg) (OPS) 3.0 (PET) 3.9 Ti x Hi 4 x 5 **Palettisation** 4 x 5 Pallet 40 x 48 **Palette** 1020 x 1220

PF 02-01 8.81" x 6.88" x 2.50" 250

## 40 x 48

## **Product Gallery**