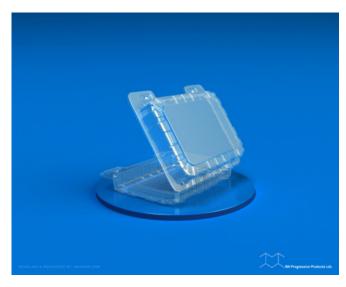

**Product Categories**: Clam Shell

Product Page: <a href="https://bnprogressive.com/product/pf-02-01b/">https://bnprogressive.com/product/pf-02-01b/</a>

## **Product Summary**

Material

Material Matériau

**OPS** 

11.5 mil

OPS

290 μm

PET

11.5 mil

**PET** 

290 μm

Closed part dimension (in.)

Dimension pièce fermée (mm)

Length

8.81

Longueur

224

Width

6.88

Largeur

175

Height

2.50

Hauteur

64

Shipping information Information d'expédition

Parts per case 250 Pièces par caisse 250 Case size (in.) 24.00 18.00 13.75 Dimension de caisse(mm) 610 457 349 Gross weight(lbs.) (OPS) 7 (PET) 8 Poids brut (kg) (OPS) 3.0 (PET) 3.9 Ti x Hi 4 x 5 **Palettisation** 4 x 5 Pallet 40 x 48 **Palette** 1020 x 1220

PF 02-01 8.81" x 6.88" x 2.50" 250

## 40 x 48

## **Product Gallery**