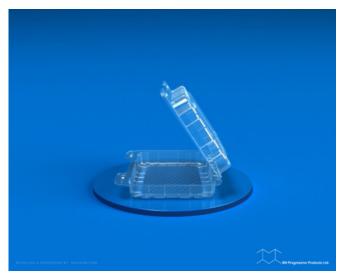

01

**Product Categories**: Clam Shell

Product Page: <a href="https://bnprogressive.com/product/pf-02-01b/">https://bnprogressive.com/product/pf-02-01b/</a>

## **Product Summary**

Material

Material Matériau

**OPS** 

11.5 mil

OPS

290 μm

PET

11.5 mil

**PET** 

290 μm

Closed part dimension (in.)

Dimension pièce fermée (mm)

Length

8.81

Longueur

224

Width

6.88

Largeur

175

Height

2.50

Hauteur

64

Shipping information Information d'expédition

Parts per case 250 Pièces par caisse 250 Case size (in.) 24.00 18.00 13.75 Dimension de caisse(mm) 610 457 349 Gross weight(lbs.) (OPS) 7 (PET) 8 Poids brut (kg) (OPS) 3.0 (PET) 3.9 Ti x Hi 4 x 5 **Palettisation** 4 x 5 Pallet 40 x 48 **Palette** 1020 x 1220

PF 02-01 8.81" x 6.88" x 2.50" 250

## 40 x 48

## **Product Gallery**