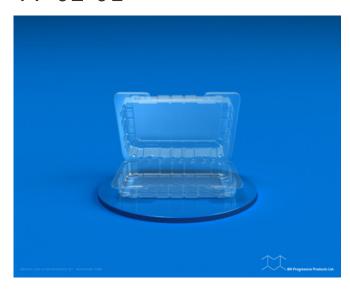

## PF 02-01



**SKU**: PF 02-01

**Product Categories**: Clam Shell

Product Page: <a href="https://bnprogressive.com/product/pf-02-01b/">https://bnprogressive.com/product/pf-02-01b/</a>

## **Product Summary**

Material

Material Matériau

**OPS** 

11.5 mil

OPS

290 μm

PET

11.5 mil

**PET** 

290 μm

Closed part dimension (in.)

Dimension pièce fermée (mm)

Length

8.81

Longueur

224

Width

6.88

Largeur

175

Height

2.50

Hauteur

64

Shipping information Information d'expédition

Parts per case 250 Pièces par caisse 250 Case size (in.) 24.00 18.00 13.75 Dimension de caisse(mm) 610 457 349 Gross weight(lbs.) (OPS) 7 (PET) 8 Poids brut (kg) (OPS) 3.0 (PET) 3.9 Ti x Hi 4 x 5 **Palettisation** 4 x 5 Pallet 40 x 48 **Palette** 1020 x 1220

PF 02-01 8.81" x 6.88" x 2.50" 250

## 40 x 48

## **Prod