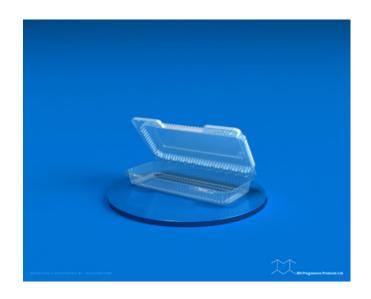

## PF 02-03

SKU: PF- 02-03 Product Categories: <u>Clam Shell</u> Product Page: <u>https://bnprogressive.com/product/pf-02-03a/</u>

**Product Summary** 

Material Material Matériau

OPS 14 mil OPS 350 µm

PET

14 mil

PET

350 µm

Closed part dimension (in.) Dimension pièce fermée (mm)

Length 9.38 Longueur 238 Width 5.13 Largeur 130 Height 2.75 Hauteur

70

Shipping information Information d'expédition

Parts per case 350 Pièces par caisse 350 Case size (in.) 24.00 20.00 17.50 Dimension de caisse(mm) 610 508 445 Gross weight(lbs.) (OPS) 9 (PET) 11 Poids brut (kg) (OPS)4.1 (PET)5.2 Ti x Hi 4 x 4 Palettisation 4 x 4 Pallet 40 x 48 Palette 1020 x 1220

PF 02-03 9.38" x 5.13" x 4.00" 350 Product data have been exported from -  $\underline{BN}$  Progressive Products Export date: Sun Apr 28 18:58:49 2024 / +0000  $\,$  GMT

40 x 48