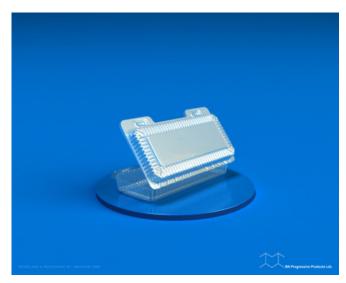

## PF 02-03

SKU: PF- 02-03 Product Categories: <u>Clam Shell</u> Product Page: <u>https://bnprogressive.com/product/pf-02-03a/</u>

**Product Summary** 

Material Material Matériau

OPS 14 mil OPS 350 µm

PET

14 mil

PET

350 µm

Closed part dimension (in.) Dimension pièce fermée (mm)

Length 9.38 Longueur 238 Width 5.13 Largeur 130 Height 2.75 Hauteur

70

Shipping information Information d'expédition

Parts per case 350 Pièces par caisse 350 Case size (in.) 24.00 20.00 17.50 Dimension de caisse(mm) 610 508 445 Gross weight(lbs.) (OPS) 9 (PET) 11 Poids brut (kg) (OPS)4.1 (PET)5.2 Ti x Hi 4 x 4 Palettisation 4 x 4 Pallet 40 x 48 Palette 1020 x 1220

PF 02-03 9.38" x 5.13" x 4.00" 350 Product data have been exported from -  $\underline{BN}$  Progressive Products Export date: Sun Apr 28 18:58:49 2024 / +0000  $\,$  GMT

40 x 48