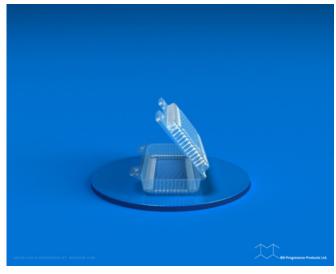

## PF 02-03

SKU: PF- 02-03 Product Categories: <u>Clam Shell</u> Product Page: <u>https://bnprogressive.com/product/pf-02-03a/</u>

**Product Summary** 

Material Material Matériau

OPS 14 mil OPS 350 µm

PET

14 mil

PET

350 µm

Closed part dimension (in.) Dimension pièce fermée (mm)

Length 9.38 Longueur 238 Width 5.13 Largeur 130 Height 2.75 Hauteur

70

Shipping information Information d'expédition

Parts per case 350 Pièces par caisse 350 Case size (in.) 24.00 20.00 17.50 Dimension de caisse(mm) 610 508 445 Gross weight(lbs.) (OPS) 9 (PET) 11 Poids brut (kg) (OPS)4.1 (PET)5.2 Ti x Hi 4 x 4 Palettisation 4 x 4 Pallet 40 x 48 Palette 1020 x 1220

PF 02-03 9.38" x 5.13" x 4.00" 350 Product data have been exported from -  $\underline{BN}$  Progressive Products Export date: Sun Apr 28 18:58:49 2024 / +0000  $\,$  GMT

40 x 48