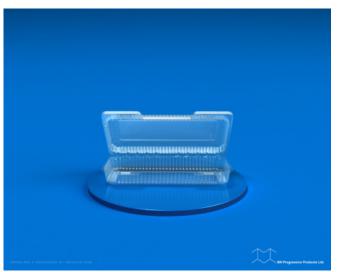

## PF 02-03

SKU: PF- 02-03 Product Categories: <u>Clam Shell</u> Product Page: <u>https://bnprogressive.com/product/pf-02-03a/</u>

**Product Summary** 

Material Material Matériau

OPS 14 mil OPS 350 µm

PET

14 mil

PET

350 µm

Closed part dimension (in.) Dimension pièce fermée (mm)

Length 9.38 Longueur 238 Width 5.13 Largeur 130 Height 2.75 Hauteur

70

Shipping information Information d'expédition

Parts per case 350 Pièces par caisse 350 Case size (in.) 24.00 20.00 17.50 Dimension de caisse(mm) 610 508 445 Gross weight(lbs.) (OPS) 9 (PET) 11 Poids brut (kg) (OPS)4.1 (PET)5.2 Ti x Hi 4 x 4 Palettisation 4 x 4 Pallet 40 x 48 Palette 1020 x 1220

PF 02-03 9.38" x 5.13" x 4.00" 350 Product data have been exported from -  $\underline{BN}$  Progressive Products Export date: Sun Apr 28 18:58:49 2024 / +0000  $\,$  GMT

40 x 48