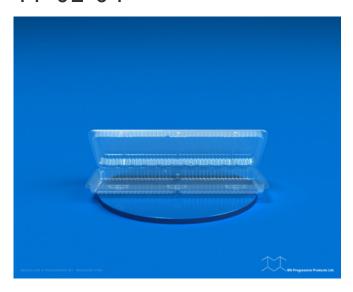

## PF 02-04

**SKU**: PF 02-04

**Product Categories**: Clam Shell

Product Page: <a href="https://bnprogressive.com/product/pf-02-04/">https://bnprogressive.com/product/pf-02-04/</a>

PF 02-04 12.31" x 4.88" x 2.63" 300

## **Product Gallery**

Product data have been exported from - <u>BN Progressive Products</u> Export date: Fri May 3 19:19:22 2024 / +0000 GMT