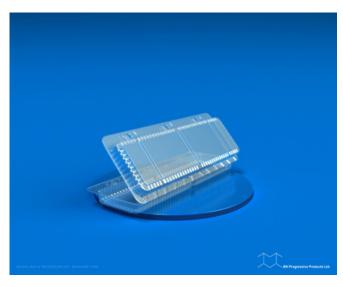

## PF 02-04

**SKU**: PF 02-04

**Product Categories**: Clam Shell

Product Page: <a href="https://bnprogressive.com/product/pf-02-04/">https://bnprogressive.com/product/pf-02-04/</a>

PF 02-04 12.31" x 4.88" x 2.63" 300

## **Product Gallery**

Product data have been exported from - <u>BN Progressive Products</u> Export date: Fri May 3 19:19:22 2024 / +0000 GMT