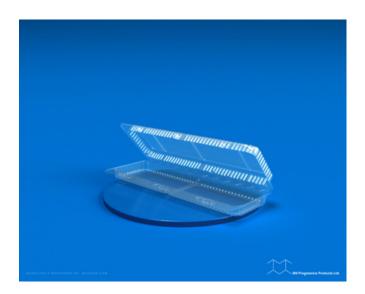

## PF 02-04

**SKU**: PF 02-04

**Product Categories**: Clam Shell

Product Page: <a href="https://bnprogressive.com/product/pf-02-04/">https://bnprogressive.com/product/pf-02-04/</a>

PF 02-04 12.31" x 4.88" x 2.63" 300

## **Product Gallery**

Product data have been exported from - <u>BN Progressive Products</u> Export date: Fri May 3 19:19:22 2024 / +0000 GMT