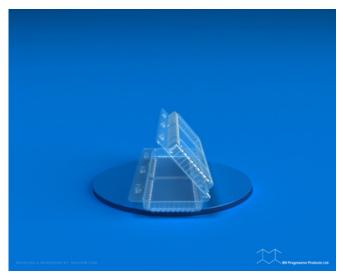

## PF 02-04

**SKU**: PF 02-04

**Product Categories**: Clam Shell

Product Page: <a href="https://bnprogressive.com/product/pf-02-04/">https://bnprogressive.com/product/pf-02-04/</a>

PF 02-04 12.31" x 4.88" x 2.63" 300

## **Product Gallery**

Product data have been exported from - <u>BN Progressive Products</u> Export date: Fri May 3 19:19:22 2024 / +0000 GMT