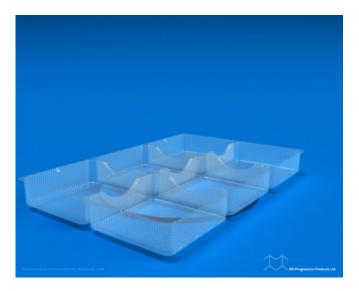

## PF 02-05

SKU: PF-02-05 Product Categories: <u>Tray</u> Product Page: <u>https://bnprogressive.com/product/pf-02-05/</u>

**Product Summary** 

Material Material Matériau

OPS 7.5 mil OPS 190 µm

PET

7.5 mil

PET

190 µm

Closed part dimension (in.) Dimension pièce fermée (mm)

Length 19.13 Longueur 486 Width 12.69 Largeur 322 Height 1.50 Hauteur

38

Shipping information Information d'expédition

Parts per case 400 Pièces par caisse 400

```
Case size (in.)
26.00
20.2520.25
Dimension de caisse(mm)
660
514
514
Gross weight(lbs.)
(OPS) 28
(PET) 36
Poids brut (kg)
(OPS) 12.6
(PET) 16.1
Ti x Hi
4 x 3
Palettisation
4 x 3
Pallet
40 x 48
Palette
1020 x 1220
```

PF 02-05 19.13" x 12.69" x 1.50" 400 40 x 48