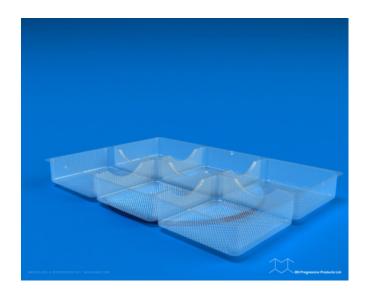

## PF 02-05

SKU: PF-02-05 Product Categories: <u>Tray</u> Product Page: <u>https://bnprogressive.com/product/pf-02-05/</u>

**Product Summary** 

Material Material Matériau

OPS 7.5 mil OPS 190 µm

PET

7.5 mil

PET

190 µm

Closed part dimension (in.) Dimension pièce fermée (mm)

Length 19.13 Longueur 486 Width 12.69 Largeur 322 Height 1.50 Hauteur

38

Shipping information Information d'expédition

Parts per case 400 Pièces par caisse 400

```
Case size (in.)
26.00
20.2520.25
Dimension de caisse(mm)
660
514
514
Gross weight(lbs.)
(OPS) 28
(PET) 36
Poids brut (kg)
(OPS) 12.6
(PET) 16.1
Ti x Hi
4 x 3
Palettisation
4 x 3
Pallet
40 x 48
Palette
1020 x 1220
```

PF 02-05 19.13" x 12.69" x 1.50" 400 40 x 48