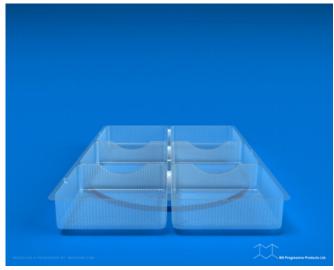

## PF 02-05

SKU: PF-02-05 Product Categories: <u>Tray</u> Product Page: <u>https://bnprogressive.com/product/pf-02-05/</u>

**Product Summary** 

Material Material Matériau

OPS 7.5 mil OPS 190 µm

PET

7.5 mil

PET

190 µm

Closed part dimension (in.) Dimension pièce fermée (mm)

Length 19.13 Longueur 486 Width 12.69 Largeur 322 Height 1.50 Hauteur

38

Shipping information Information d'expédition

Parts per case 400 Pièces par caisse 400

```
Case size (in.)
26.00
20.2520.25
Dimension de caisse(mm)
660
514
514
Gross weight(lbs.)
(OPS) 28
(PET) 36
Poids brut (kg)
(OPS) 12.6
(PET) 16.1
Ti x Hi
4 x 3
Palettisation
4 x 3
Pallet
40 x 48
Palette
1020 x 1220
```

PF 02-05 19.13" x 12.69" x 1.50" 400 40 x 48