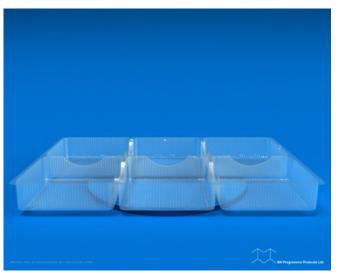

## PF 02-05

SKU: PF-02-05 Product Categories: <u>Tray</u> Product Page: <u>https://bnprogressive.com/product/pf-02-05/</u>

**Product Summary** 

Material Material Matériau

OPS 7.5 mil OPS 190 µm

PET

7.5 mil

PET

190 µm

Closed part dimension (in.) Dimension pièce fermée (mm)

Length 19.13 Longueur 486 Width 12.69 Largeur 322 Height 1.50 Hauteur

38

Shipping information Information d'expédition

Parts per case 400 Pièces par caisse 400

```
Case size (in.)
26.00
20.2520.25
Dimension de caisse(mm)
660
514
514
Gross weight(lbs.)
(OPS) 28
(PET) 36
Poids brut (kg)
(OPS) 12.6
(PET) 16.1
Ti x Hi
4 x 3
Palettisation
4 x 3
Pallet
40 x 48
Palette
1020 x 1220
```

PF 02-05 19.13" x 12.69" x 1.50" 400 40 x 48