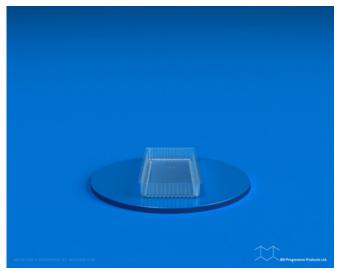

## PF 02-06

**SKU**: PF-02-06

**Product Categories**: <u>Tray</u>

Product Page: <a href="https://bnprogressive.com/product/pf-02-06/">https://bnprogressive.com/product/pf-02-06/</a>

PF 02-06 9.00" x 4.34" x 1.75" 2250

## **Product Gallery**