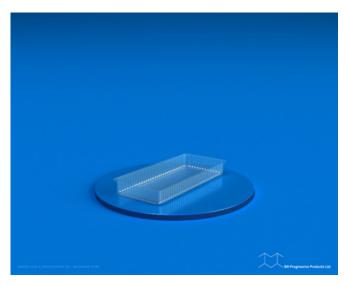

## PF 02-06

**SKU**: PF-02-06

**Product Categories**: <u>Tray</u>

Product Page: <a href="https://bnprogressive.com/product/pf-02-06/">https://bnprogressive.com/product/pf-02-06/</a>

PF 02-06 9.00" x 4.34" x 1.75" 2250

## **Product Gallery**