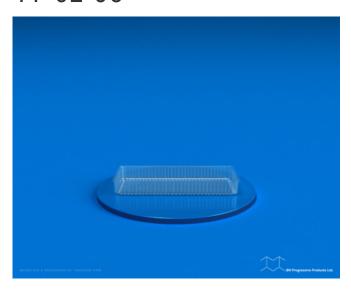

## PF 02-06

**SKU**: PF-02-06

**Product Categories**: <u>Tray</u>

Product Page: <a href="https://bnprogressive.com/product/pf-02-06/">https://bnprogressive.com/product/pf-02-06/</a>

PF 02-06 9.00" x 4.34" x 1.75" 2250

## **Product Gallery**