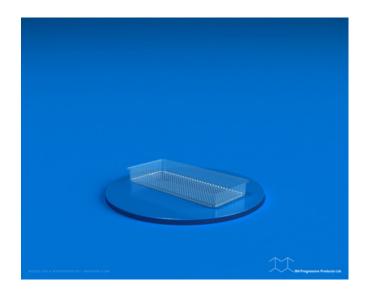

## PF 02-06

**SKU**: PF-02-06

**Product Categories**: <u>Tray</u>

Product Page: <a href="https://bnprogressive.com/product/pf-02-06/">https://bnprogressive.com/product/pf-02-06/</a>

PF 02-06 9.00" x 4.34" x 1.75" 2250

## **Product Gallery**