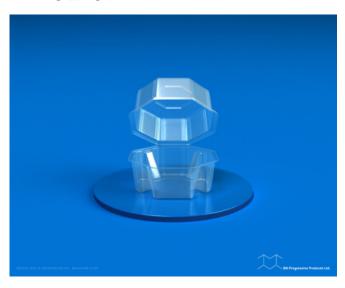

## PF 02-07

**SKU**: Pf-02-07

**Product Categories**: Clam Shell

**Product Page**: <a href="https://bnprogressive.com/product/pf-02-07/">https://bnprogressive.com/product/pf-02-07/</a>

PF 02-07 6.75" x 6.75" x 3.75" 200

## **Product Gallery**