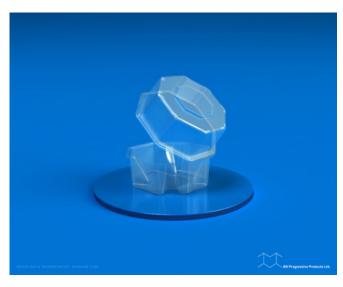

## PF 02-07

**SKU**: Pf-02-07

**Product Categories**: Clam Shell

**Product Page**: <a href="https://bnprogressive.com/product/pf-02-07/">https://bnprogressive.com/product/pf-02-07/</a>

PF 02-07 6.75" x 6.75" x 3.75" 200

## **Product Gallery**