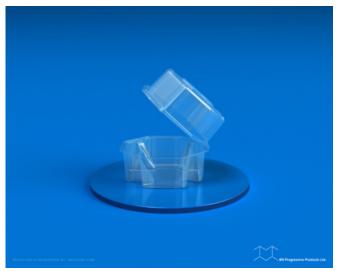

## PF 02-07

**SKU**: Pf-02-07

**Product Categories**: Clam Shell

**Product Page**: <a href="https://bnprogressive.com/product/pf-02-07/">https://bnprogressive.com/product/pf-02-07/</a>

PF 02-07 6.75" x 6.75" x 3.75" 200

## **Product Gallery**