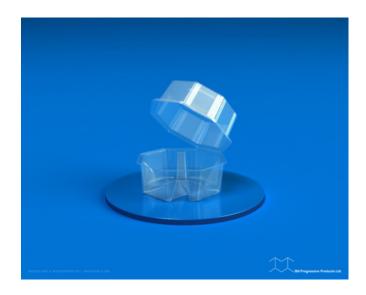

## PF 02-07

**SKU**: Pf-02-07

**Product Categories**: Clam Shell

**Product Page**: <a href="https://bnprogressive.com/product/pf-02-07/">https://bnprogressive.com/product/pf-02-07/</a>

PF 02-07 6.75" x 6.75" x 3.75" 200

## **Product Gallery**