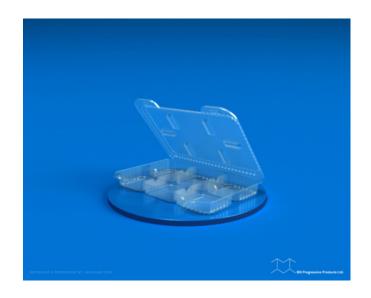

## PF 02-08

SKU: PF 02-08 Product Categories: <u>Clam Shell</u>, <u>Muffin</u> Product Page: <u>https://bnprogressive.com/product/pf-02-08/</u>

**Product Summary** 

Material Material Matériau

OPS 14 mil OPS 355 μm

## Product Gallery