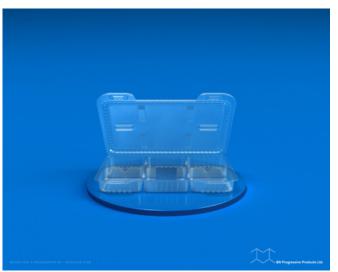

## PF 02-08

SKU: PF 02-08 Product Categories: <u>Clam Shell</u>, <u>Muffin</u> Product Page: <u>https://bnprogressive.com/product/pf-02-08/</u>

**Product Summary** 

Material Material Matériau

OPS 14 mil OPS 355 μm

## Product Gallery