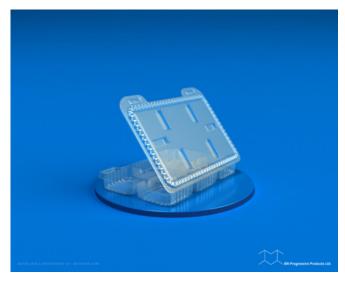

## PF 02-08

SKU: PF 02-08 Product Categories: <u>Clam Shell</u>, <u>Muffin</u> Product Page: <u>https://bnprogressive.com/product/pf-02-08/</u>

**Product Summary** 

Material Material Matériau

OPS 14 mil OPS 355 μm

## Product Gallery