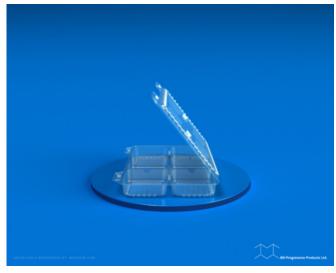

## PF 02-08

SKU: PF 02-08 Product Categories: <u>Clam Shell</u>, <u>Muffin</u> Product Page: <u>https://bnprogressive.com/product/pf-02-08/</u>

**Product Summary** 

Material Material Matériau

OPS 14 mil OPS 355 μm

## Product Gallery