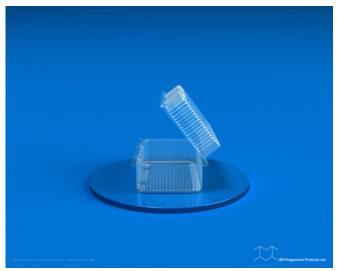

## PF 02-09

**SKU**: PF 02-09

**Product Categories**: Clam Shell

Product Page: <a href="https://bnprogressive.com/product/pf-02-09/">https://bnprogressive.com/product/pf-02-09/</a>

PF 02-09 8.06" x 6.94" x 4.00" 450

## **Product Gallery**