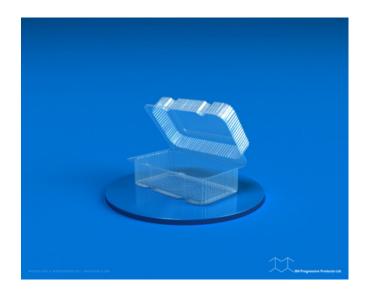

## PF 02-09

**SKU**: PF 02-09

**Product Categories**: Clam Shell

Product Page: <a href="https://bnprogressive.com/product/pf-02-09/">https://bnprogressive.com/product/pf-02-09/</a>

PF 02-09 8.06" x 6.94" x 4.00" 450

## **Product Gallery**