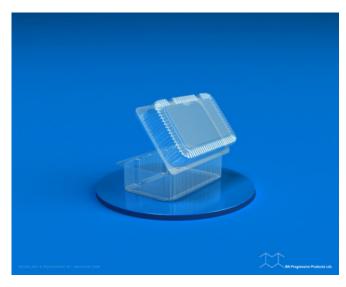

## PF 02-09

**SKU**: PF 02-09

**Product Categories**: Clam Shell

Product Page: <a href="https://bnprogressive.com/product/pf-02-09/">https://bnprogressive.com/product/pf-02-09/</a>

PF 02-09 8.06" x 6.94" x 4.00" 450

## **Product Gallery**