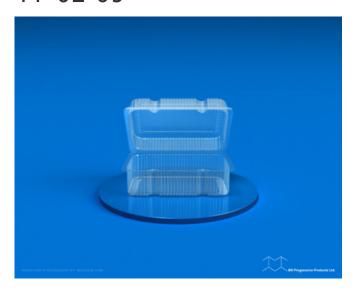

## PF 02-09

**SKU**: PF 02-09

**Product Categories**: Clam Shell

Product Page: <a href="https://bnprogressive.com/product/pf-02-09/">https://bnprogressive.com/product/pf-02-09/</a>

PF 02-09 8.06" x 6.94" x 4.00" 450

## **Product Gallery**