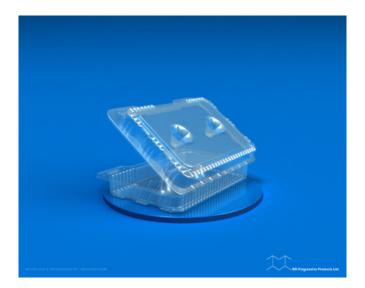

## PF 03-03



**SKU**: PF 03-03

**Product Categories**: Clam Shell

**Product Page**: <a href="https://bnprogressive.com/product/pf-03-03/">https://bnprogressive.com/product/pf-03-03/</a>

## **Product Summary**

Material

Material Matériau

**OPS** 

mil

**OPS** 

μm

**PET** 

mil

**PET** 

μm

Closed part dimension (in.) Dimension pièce fermée (mm)

Length

Longueur

Width

Largeur

Height

Hauteur

Shipping information Information d'expédition

Parts per case Pièces par caisse

Case size (in.)

Dimension de caisse(mm)

Gross weight(lbs.)
(OPS)(PET)
Poids brut (kg)
(OPS)(PET)

Ti x Hi Palettisation

Pallet

Palette

## **Product Gallery**