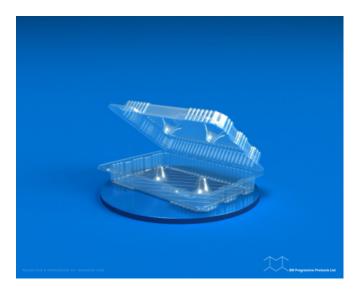

## PF 03-03



**SKU**: PF 03-03

**Product Categories**: Clam Shell

**Product Page**: <a href="https://bnprogressive.com/product/pf-03-03/">https://bnprogressive.com/product/pf-03-03/</a>

## **Product Summary**

Material

Material Matériau

**OPS** 

mil

**OPS** 

μm

**PET** 

mil

**PET** 

μm

Closed part dimension (in.) Dimension pièce fermée (mm)

Length

Longueur

Width

Largeur

Height

Hauteur

Shipping information Information d'expédition

Parts per case Pièces par caisse

Case size (in.)

Dimension de caisse(mm)

Gross weight(lbs.)
(OPS)(PET)
Poids brut (kg)
(OPS)(PET)

Ti x Hi Palettisation

Pallet

Palette

## **Product Gallery**