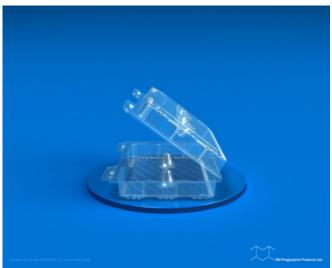

## PF 03-03



**SKU**: PF 03-03

**Product Categories**: Clam Shell

**Product Page**: <a href="https://bnprogressive.com/product/pf-03-03/">https://bnprogressive.com/product/pf-03-03/</a>

## **Product Summary**

Material

Material Matériau

**OPS** 

mil

**OPS** 

μm

**PET** 

mil

**PET** 

μm

Closed part dimension (in.) Dimension pièce fermée (mm)

Length

Longueur

Width

Largeur

Height

Hauteur

Shipping information Information d'expédition

Parts per case Pièces par caisse

Case size (in.)

Dimension de caisse(mm)

Gross weight(lbs.)
(OPS)(PET)
Poids brut (kg)
(OPS)(PET)

Ti x Hi Palettisation

Pallet

Palette

## **Product Gallery**