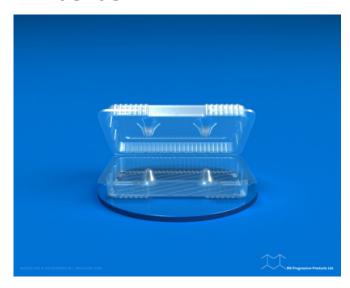

## PF 03-03



**SKU**: PF 03-03

**Product Categories**: Clam Shell

**Product Page**: <a href="https://bnprogressive.com/product/pf-03-03/">https://bnprogressive.com/product/pf-03-03/</a>

## **Product Summary**

Material

Material Matériau

**OPS** 

mil

**OPS** 

μm

**PET** 

mil

**PET** 

μm

Closed part dimension (in.) Dimension pièce fermée (mm)

Length

Longueur

Width

Largeur

Height

Hauteur

Shipping information Information d'expédition

Parts per case Pièces par caisse

Case size (in.)

Dimension de caisse(mm)

Gross weight(lbs.)
(OPS)(PET)
Poids brut (kg)
(OPS)(PET)

Ti x Hi Palettisation

Pallet

Palette

## **Product Gallery**