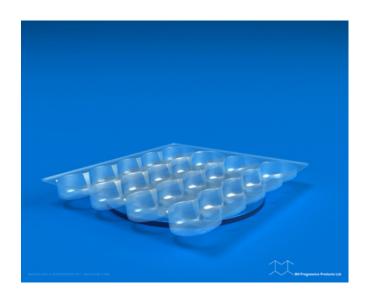

sive.com/product/pf-03-04/</a>

## **Product Summary**

Material

Material Matériau

**OPS** 

7.5 mil

OPS

190 μm

**PET** 

7.5 mil

PET

 $190~\mu m$ 

Closed part dimension (in.)

Dimension pièce fermée (mm)

Length

15.44

Longueur

392

Width

12.44

Largeur

316

Height

1.19

Hauteur

30

Shipping information Information d'expédition

Parts per case 250 Pièces par caisse 250

| Case size (in.) 20.13 13.00 16.56 Dimension de caisse(mm) 511 330 421  |
|------------------------------------------------------------------------|
| Gross weight(lbs.) (OPS) 14 (PET) 18 Poids brut (kg) (OPS)6.2 (PET)8.0 |
| Ti x Hi 7 x 4 Palettisation 7 x 4  Pallet 40 x 48 Palette 1020 x 1220  |
| 1020 X 1220                                                            |

## 40 x 48

## **Product Gallery**