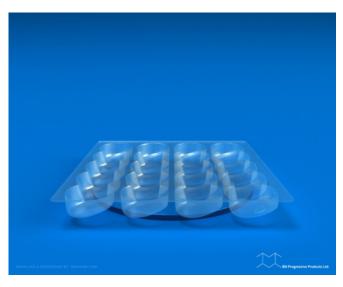

.com/product/pf-03-04/</a>

## **Product Summary**

Material

Material Matériau

**OPS** 

7.5 mil

OPS

190 μm

**PET** 

7.5 mil

PET

 $190~\mu m$ 

Closed part dimension (in.)

Dimension pièce fermée (mm)

Length

15.44

Longueur

392

Width

12.44

Largeur

316

Height

1.19

Hauteur

30

Shipping information Information d'expédition

Parts per case 250 Pièces par caisse 250

| Case size (in.) 20.13 13.00 16.56 Dimension de caisse(mm) 511 330 421  |
|------------------------------------------------------------------------|
| Gross weight(lbs.) (OPS) 14 (PET) 18 Poids brut (kg) (OPS)6.2 (PET)8.0 |
| Ti x Hi 7 x 4 Palettisation 7 x 4  Pallet 40 x 48 Palette 1020 x 1220  |
| 1020 X 1220                                                            |

## 40 x 48

## **Product Gallery**