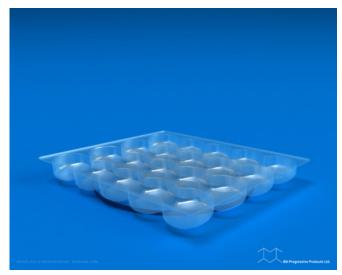

ve.com/product/pf-03-04/</a>

## **Product Summary**

Material

Material Matériau

**OPS** 

7.5 mil

OPS

190 μm

**PET** 

7.5 mil

PET

 $190~\mu m$ 

Closed part dimension (in.)

Dimension pièce fermée (mm)

Length

15.44

Longueur

392

Width

12.44

Largeur

316

Height

1.19

Hauteur

30

Shipping information Information d'expédition

Parts per case 250 Pièces par caisse 250

| Case size (in.) 20.13 13.00 16.56 Dimension de caisse(mm) 511 330 421  |
|------------------------------------------------------------------------|
| Gross weight(lbs.) (OPS) 14 (PET) 18 Poids brut (kg) (OPS)6.2 (PET)8.0 |
| Ti x Hi 7 x 4 Palettisation 7 x 4  Pallet 40 x 48 Palette 1020 x 1220  |
| 1020 X 1220                                                            |

## 40 x 48

## **Product Gallery**