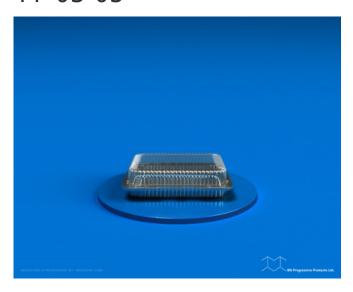

## PF 03-05



**SKU**: PF 03-05

**Product Categories**: Clam Shell

**Product Page**: <a href="https://bnprogressive.com/product/pf-03-05/">https://bnprogressive.com/product/pf-03-05/</a>

## **Product Summary**

Material

Material Matériau

**OPS** 

14 mil

OPS

 $350 \mu m$ 

PET

14 mil

**PET** 

 $350\ \mu m$ 

Closed part dimension (in.)

Dimension pièce fermée (mm)

Length

8.31

Longueur

211

Width

7.75

Largeur

197

Height

2.31

Hauteur

59

Shipping information Information d'expédition

Parts per case 400

Pièces par caisse

400

Case size (in.) 24.00 20.50 15.75 Dimension de caisse(mm) 610 521 400 Gross weight(lbs.) (OPS) 14 (PET) 18 Poids brut (kg) (OPS)6.2 (PET)8.0 Ti x Hi 4 x 4 **Palettisation** 4 x 4 **Pallet** 40 x 48 **Palette** 1020 x 1220

PF 03-05 8.31" x 7.75" x 2.31" 400

#