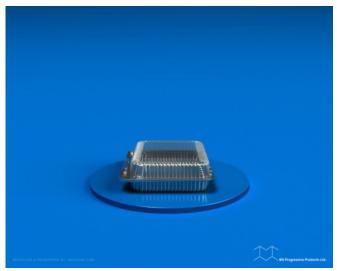

ries**: Clam Shell

**Product Page**: <a href="https://bnprogressive.com/product/pf-03-05/">https://bnprogressive.com/product/pf-03-05/</a>

## **Product Summary**

Material

Material Matériau

**OPS** 

14 mil

OPS

 $350 \mu m$ 

PET

14 mil

**PET** 

 $350\ \mu m$ 

Closed part dimension (in.)

Dimension pièce fermée (mm)

Length

8.31

Longueur

211

Width

7.75

Largeur

197

Height

2.31

Hauteur

59

Shipping information Information d'expédition

Parts per case 400

Pièces par caisse

400

Case size (in.) 24.00 20.50 15.75 Dimension de caisse(mm) 610 521 400 Gross weight(lbs.) (OPS) 14 (PET) 18 Poids brut (kg) (OPS)6.2 (PET)8.0 Ti x Hi 4 x 4 **Palettisation** 4 x 4 **Pallet** 40 x 48 **Palette** 1020 x 1220

PF 03-05 8.31" x 7.75" x 2.31" 400

## 40 x 48

## **Product Gallery**