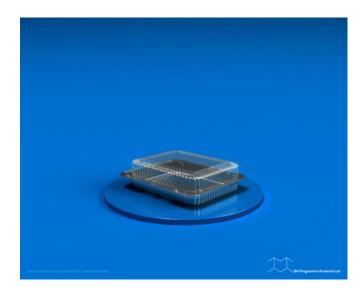

gories**: Clam Shell

**Product Page**: <a href="https://bnprogressive.com/product/pf-03-05/">https://bnprogressive.com/product/pf-03-05/</a>

## **Product Summary**

Material

Material Matériau

**OPS** 

14 mil

OPS

 $350 \mu m$ 

PET

14 mil

**PET** 

 $350\ \mu m$ 

Closed part dimension (in.)

Dimension pièce fermée (mm)

Length

8.31

Longueur

211

Width

7.75

Largeur

197

Height

2.31

Hauteur

59

Shipping information Information d'expédition

Parts per case 400

Pièces par caisse

400

Case size (in.) 24.00 20.50 15.75 Dimension de caisse(mm) 610 521 400 Gross weight(lbs.) (OPS) 14 (PET) 18 Poids brut (kg) (OPS)6.2 (PET)8.0 Ti x Hi 4 x 4 **Palettisation** 4 x 4 **Pallet** 40 x 48 **Palette** 1020 x 1220

PF 03-05 8.31" x 7.75" x 2.31" 400

## 40 x 48

## **Product Gallery**