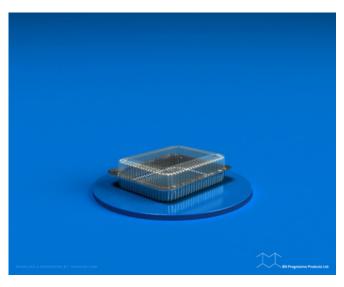

es**: Clam Shell

**Product Page**: <a href="https://bnprogressive.com/product/pf-03-05/">https://bnprogressive.com/product/pf-03-05/</a>

## **Product Summary**

Material

Material Matériau

**OPS** 

14 mil

OPS

 $350 \mu m$ 

PET

14 mil

**PET** 

 $350\ \mu m$ 

Closed part dimension (in.)

Dimension pièce fermée (mm)

Length

8.31

Longueur

211

Width

7.75

Largeur

197

Height

2.31

Hauteur

59

Shipping information Information d'expédition

Parts per case 400

Pièces par caisse

400

Case size (in.) 24.00 20.50 15.75 Dimension de caisse(mm) 610 521 400 Gross weight(lbs.) (OPS) 14 (PET) 18 Poids brut (kg) (OPS)6.2 (PET)8.0 Ti x Hi 4 x 4 **Palettisation** 4 x 4 **Pallet** 40 x 48 **Palette** 1020 x 1220

PF 03-05 8.31" x 7.75" x 2.31" 400

## 40 x 48

## **Product Gallery**