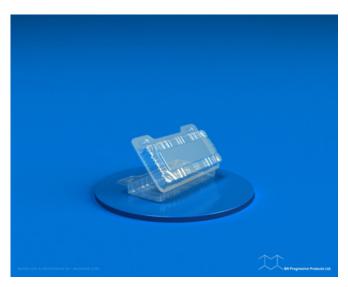

## PF 03-10

**SKU**: PF 03-10

**Product Categories**: Clam Shell

**Product Page**: <a href="https://bnprogressive.com/product/pf-03-10/">https://bnprogressive.com/product/pf-03-10/</a>

## **Product Gallery**