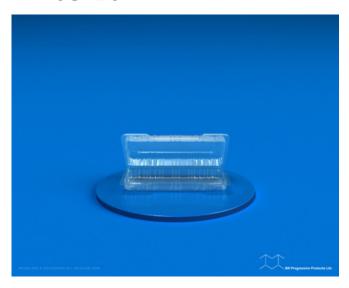

## PF 03-10

**SKU**: PF 03-10

**Product Categories**: Clam Shell

**Product Page**: <a href="https://bnprogressive.com/product/pf-03-10/">https://bnprogressive.com/product/pf-03-10/</a>

## **Product Gallery**