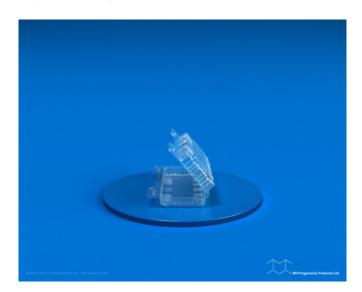

## PF 03-10

**SKU**: PF 03-10

**Product Categories**: Clam Shell

**Product Page**: <a href="https://bnprogressive.com/product/pf-03-10/">https://bnprogressive.com/product/pf-03-10/</a>

## **Product Gallery**