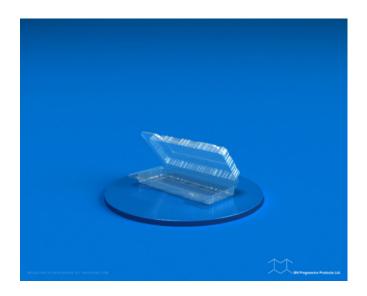

## PF 03-10

**SKU**: PF 03-10

**Product Categories**: Clam Shell

**Product Page**: <a href="https://bnprogressive.com/product/pf-03-10/">https://bnprogressive.com/product/pf-03-10/</a>

## **Product Gallery**