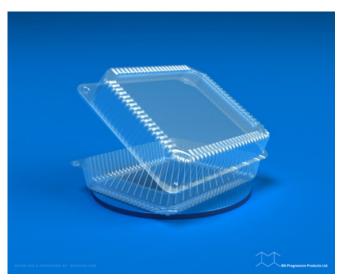

## PF 04-01

**SKU**: PF 04-01

**Product Categories**: Clam Shell

**Product Page**: <a href="https://bnprogressive.com/product/pf-04-01/">https://bnprogressive.com/product/pf-04-01/</a>

## **Product Gallery**