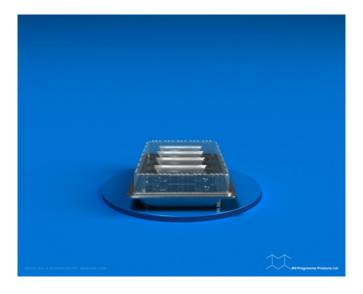

## VF 01-01

SKU: VF 01-01 Product Categories: <u>Two Piece Products</u> Product Page: <u>https://bnprogressive.com/product/vf-01-01-3/</u>

**Product Summary** 

| Material |          |
|----------|----------|
| Material | Matériau |
|          |          |
| OPS      |          |
| mil      |          |
|          |          |

Pallet

Palette

VF 01-01 10.56" x 6.81" x 0.81" 400 40 x 48

## Product Gallery

Product data have been exported from -  $\underline{BN}$  Progressive Products Export date: Tue Apr 16 17:51:37 2024 / +0000  $\,$  GMT