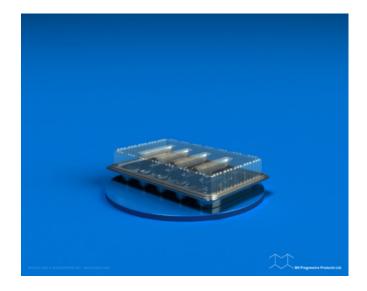

## VF 01-01

SKU: VF 01-01 Product Categories: <u>Two Piece Products</u> Product Page: <u>https://bnprogressive.com/product/vf-01-01-3/</u>

**Product Summary** 

| Material |          |
|----------|----------|
| Material | Matériau |
|          |          |
| OPS      |          |
| mil      |          |
|          |          |

Pallet

Palette

VF 01-01 10.56" x 6.81" x 0.81" 400 40 x 48

## Product Gallery

Product data have been exported from -  $\underline{BN}$  Progressive Products Export date: Tue Apr 16 17:51:37 2024 / +0000  $\,$  GMT