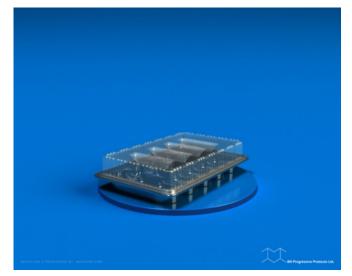

## VF 01-01

SKU: VF 01-01 Product Categories: <u>Two Piece Products</u> Product Page: <u>https://bnprogressive.com/product/vf-01-01-3/</u>

**Product Summary** 

| Material |          |
|----------|----------|
| Material | Matériau |
|          |          |
| OPS      |          |
| mil      |          |
|          |          |

Pallet

Palette

VF 01-01 10.56" x 6.81" x 0.81" 400 40 x 48

## Product Gallery

Product data have been exported from -  $\underline{BN}$  Progressive Products Export date: Tue Apr 16 17:51:37 2024 / +0000  $\,$  GMT