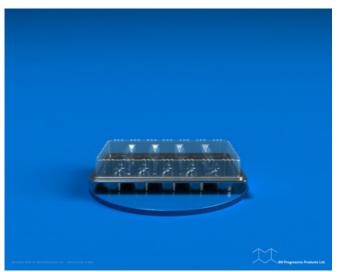

## VF 01-01

SKU: VF 01-01 Product Categories: <u>Two Piece Products</u> Product Page: <u>https://bnprogressive.com/product/vf-01-01-3/</u>

**Product Summary** 

| Material |          |
|----------|----------|
| Material | Matériau |
|          |          |
| OPS      |          |
| mil      |          |
|          |          |

Pallet

Palette

VF 01-01 10.56" x 6.81" x 0.81" 400 40 x 48

## Product Gallery

Product data have been exported from -  $\underline{BN}$  Progressive Products Export date: Tue Apr 16 17:51:37 2024 / +0000  $\,$  GMT